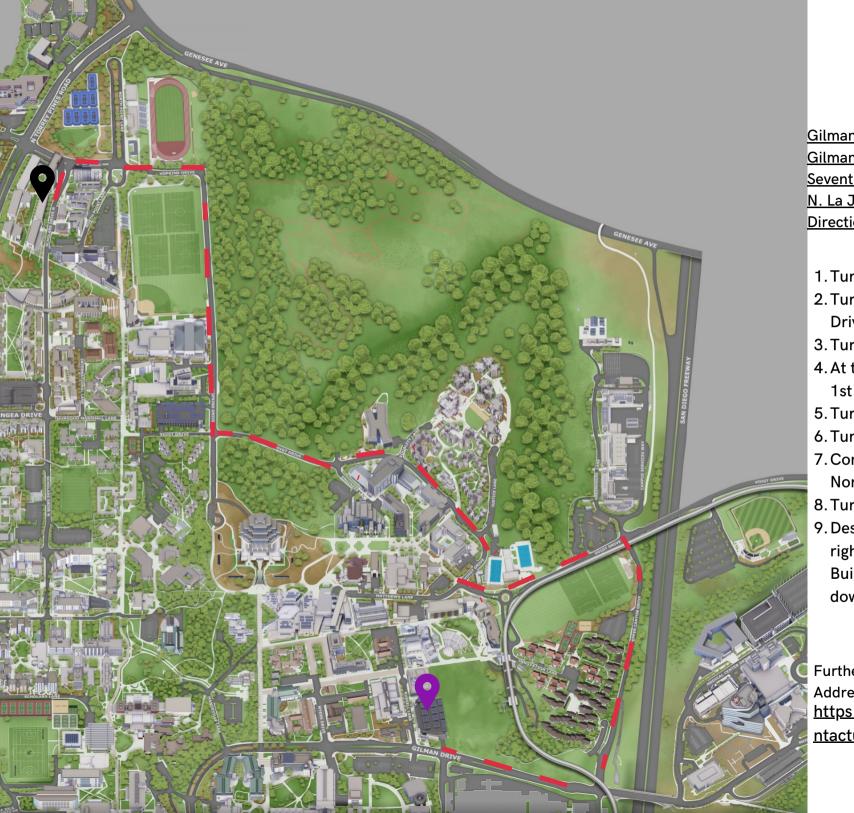

Gilman Parking Structure - 3100
Gilman Dr., La Jolla CA 92093 to
Seventh College - 7-3 Scholars Dr.
N. La Jolla, CA 92093 - Driving
Directions

- 1. Turn left onto Gilman Drive
- 2. Turn Left onto Gilman Drive/Pepper Cyn Dr
- 3. Turn Left onto Voigt Dr
- 4. At the traffic circle take the 1st exit and stay on Voigt Dr
- 5. Turn right to stay on Voigt Dr
- 6. Turn right onto Hopkins Dr
- 7. Continue onto UCSD Northpoint Driveway
- 8. Turn left onto Scholars Dr N
- Destination will be on your right, Seventh College Building #2, check in downstairs (ground level)

Further Seventh College
Address Info:
<a href="https://seventh.ucsd.edu/co">https://seventh.ucsd.edu/co</a>
<a href="https://seventh.ucsd.edu/co">ntactus/index.html</a>