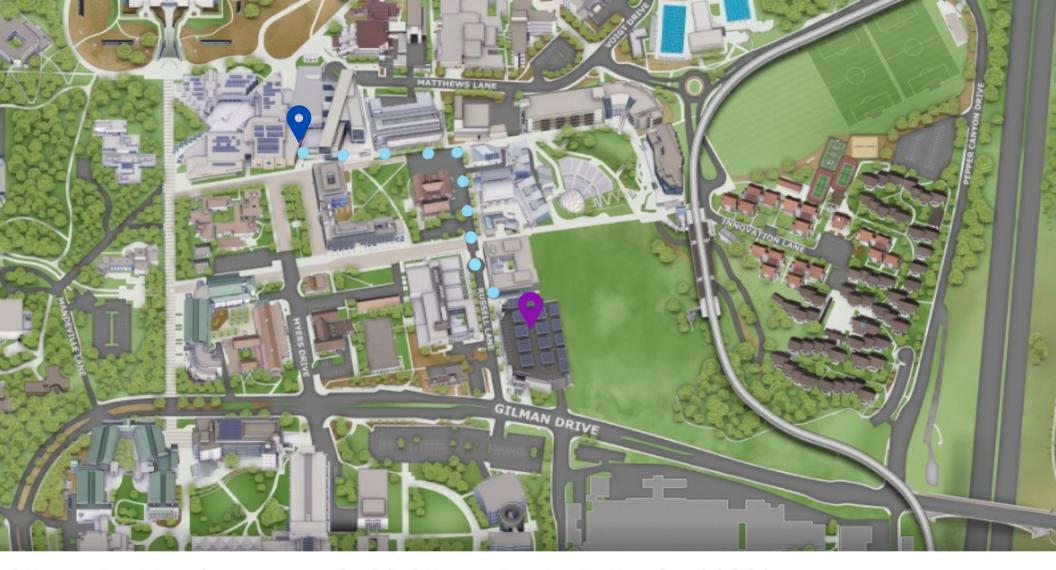

## Gilman Parking Structure - 3100 Gilman Dr, La Jolla, CA 92093 to Price Center - La Jolla, CA 92093 - Walking Directions

- 1. Head north on Russell Drive
- 2. Turn left on Lyman Lane
- 3. Price Center will be on the right
- 4. Enter through South Entrance toward Price Center Ballroom

Further Price Center Directions: <a href="https://universitycenters.ucsd.edu/ho">https://universitycenters.ucsd.edu/ho</a> <a href="https://universitycenters.ucsd.edu/ho">urs-directions/index.html</a>