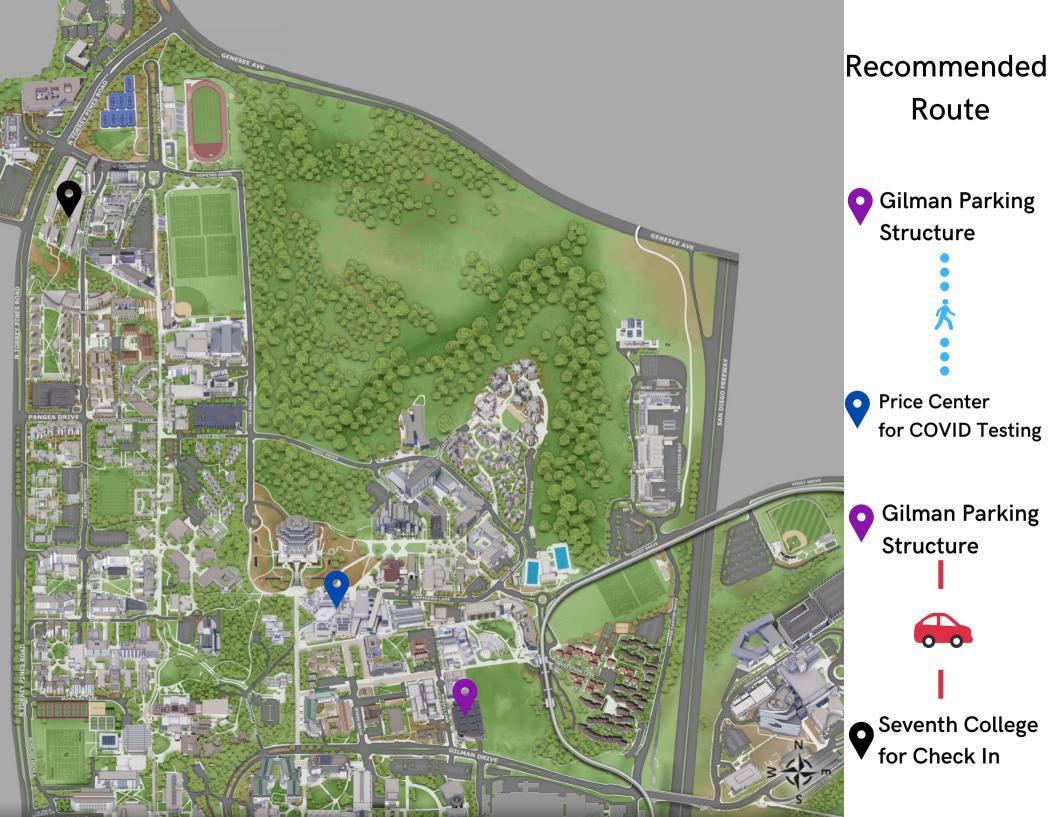

## Gilman Parking Structure - 3100 Gilman Dr, La Jolla, CA 92093 to Price Center - La Jolla, CA 92093 - Walking Directions

- 1. Head north on Russell Drive
- 2. Turn left on Lyman Lane
- 3. Price Center will be on the right
- 4. Enter through South Entrance toward Price Center Ballroom

Further Price Center Directions: <a href="https://universitycenters.ucsd.edu/ho">https://universitycenters.ucsd.edu/ho</a> <a href="https://universitycenters.ucsd.edu/ho">urs-directions/index.html</a>

Gilman Parking Structure - 3100
Gilman Dr., La Jolla CA 92093 to
Seventh College - 7-3 Scholars Dr.
N. La Jolla, CA 92093 - Driving
Directions

- 1. Turn left onto Gilman Drive
- 2. Turn Left onto Gilman Drive/Pepper Cyn Dr
- 3. Turn Left onto Voigt Dr
- 4. At the traffic circle take the 1st exit and stay on Voigt Dr
- 5. Turn right to stay on Voigt Dr
- 6. Turn right onto Hopkins Dr
- 7. Continue onto UCSD Northpoint Driveway
- 8. Turn left onto Scholars Dr N
- Destination will be on your right, Seventh College Building #2, check in downstairs (ground level)

Further Seventh College
Address Info:
<a href="https://seventh.ucsd.edu/co">https://seventh.ucsd.edu/co</a>
<a href="https://seventh.ucsd.edu/co">ntactus/index.html</a>