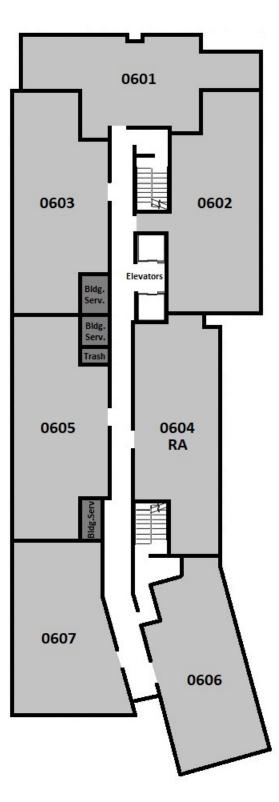

| East Tower, 6th Level |           |             |
|-----------------------|-----------|-------------|
| Room                  | Room Type | Layout      |
| SE-0601-1             | Double    | 5-Person    |
| SE-0601-2             | Single    | 5-Person    |
| SE-0601-3             | Single    | 5-Person    |
| SE-0601-4             | Single    | 5-Person    |
| SE-0602-1             | Double    | 6-Person    |
| SE-0602-2             | Single    | 6-Person    |
| SE-0602-3             | Single    | 6-Person    |
| SE-0602-4             | Double    | 6-Person    |
| SE-0603-1             | Triple    | 7-Person    |
| SE-0603-2             | Single    | 7-Person    |
| SE-0603-3             | Single    | 7-Person    |
| SE-0603-4             | Double    | 7-Person    |
| SE-0604-1             | Triple    | 7-Person/RA |
| SE-0604-2             | RA        | 7-Person/RA |
| SE-0604-3             | Single    | 7-Person/RA |
| SE-0604-4             | Double    | 7-Person/RA |
| SE-0605-1             | Triple    | 7-Person    |
| SE-0605-2             | Single    | 7-Person    |
| SE-0605-3             | Single    | 7-Person    |
| SE-0605-4             | Double    | 7-Person    |
| SE-0606-1             | Double    | 5-Person    |
| SE-0606-2             | Single    | 5-Person    |
| SE-0606-3             | Single    | 5-Person    |
| SE-0606-4             | Single    | 5-Person    |
| SE-0607-1             | Triple    | 6-Person    |
| SE-0607-2             | Single    | 6-Person    |
| SE-0607-3             | Single    | 6-Person    |
| SE-0607-4             | Single    | 6-Person    |