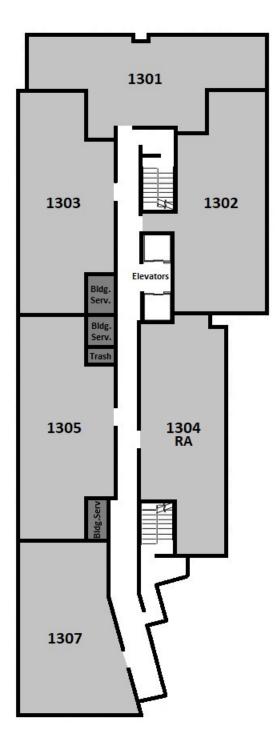

| East Tower, 13th Level |           |             |
|------------------------|-----------|-------------|
| Room                   | Room Type | Layout      |
| SE-1301-1              | Double    | 6-Person    |
| SE-1301-2              | Single    | 6-Person    |
| SE-1301-3              | Single    | 6-Person    |
| SE-1301-4              | Double    | 6-Person    |
| SE-1302-1              | Double    | 6-Person    |
| SE-1302-2              | Single    | 6-Person    |
| SE-1302-3              | Single    | 6-Person    |
| SE-1302-4              | Double    | 6-Person    |
| SE-1303-1              | Double    | 7-Person    |
| SE-1303-2              | Single    | 7-Person    |
| SE-1303-3              | Single    | 7-Person    |
| SE-1303-4              | Triple    | 7-Person    |
| SE-1304-1              | Triple    | 7-Person/RA |
| SE-1304-2              | RA        | 7-Person/RA |
| SE-1304-3              | Single    | 7-Person/RA |
| SE-1304-4              | Double    | 7-Person/RA |
| SE-1305-1              | Double    | 6-Person    |
| SE-1305-2              | Single    | 6-Person    |
| SE-1305-3              | Single    | 6-Person    |
| SE-1305-4              | Double    | 6-Person    |
| SE-1307-1              | Double    | 5-Person    |
| SE-1307-2              | Single    | 5-Person    |
| SE-1307-3              | Single    | 5-Person    |
| SE-1307-4              | Single    | 5-Person    |