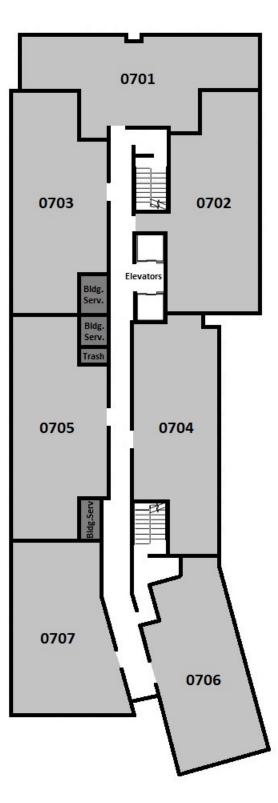

| East Tower, 7th Level |           |          |
|-----------------------|-----------|----------|
| Room                  | Room Type | Layout   |
| SE-0701-1             | Double    | 6-Person |
| SE-0701-2             | Single    | 6-Person |
| SE-0701-3             | Single    | 6-Person |
| SE-0701-4             | Double    | 6-Person |
| SE-0702-1             | Double    | 7-Person |
| SE-0702-2             | Single    | 7-Person |
| SE-0702-3             | Single    | 7-Person |
| SE-0702-4             | Triple    | 7-Person |
| SE-0703-1             | Double    | 6-Person |
| SE-0703-2             | Single    | 6-Person |
| SE-0703-3             | Single    | 6-Person |
| SE-0703-4             | Double    | 6-Person |
| SE-0704-1             | Double    | 6-Person |
| SE-0704-2             | Single    | 6-Person |
| SE-0704-3             | Single    | 6-Person |
| SE-0704-4             | Double    | 6-Person |
| SE-0705-1             | Double    | 6-Person |
| SE-0705-2             | Single    | 6-Person |
| SE-0705-3             | Single    | 6-Person |
| SE-0705-4             | Double    | 6-Person |
| SE-0706-1             | Double    | 5-Person |
| SE-0706-2             | Single    | 5-Person |
| SE-0706-3             | Single    | 5-Person |
| SE-0706-4             | Single    | 5-Person |
| SE-0707-1             | Double    | 5-Person |
| SE-0707-2             | Single    | 5-Person |
| SE-0707-3             | Single    | 5-Person |
| SE-0707-4             | Single    | 5-Person |