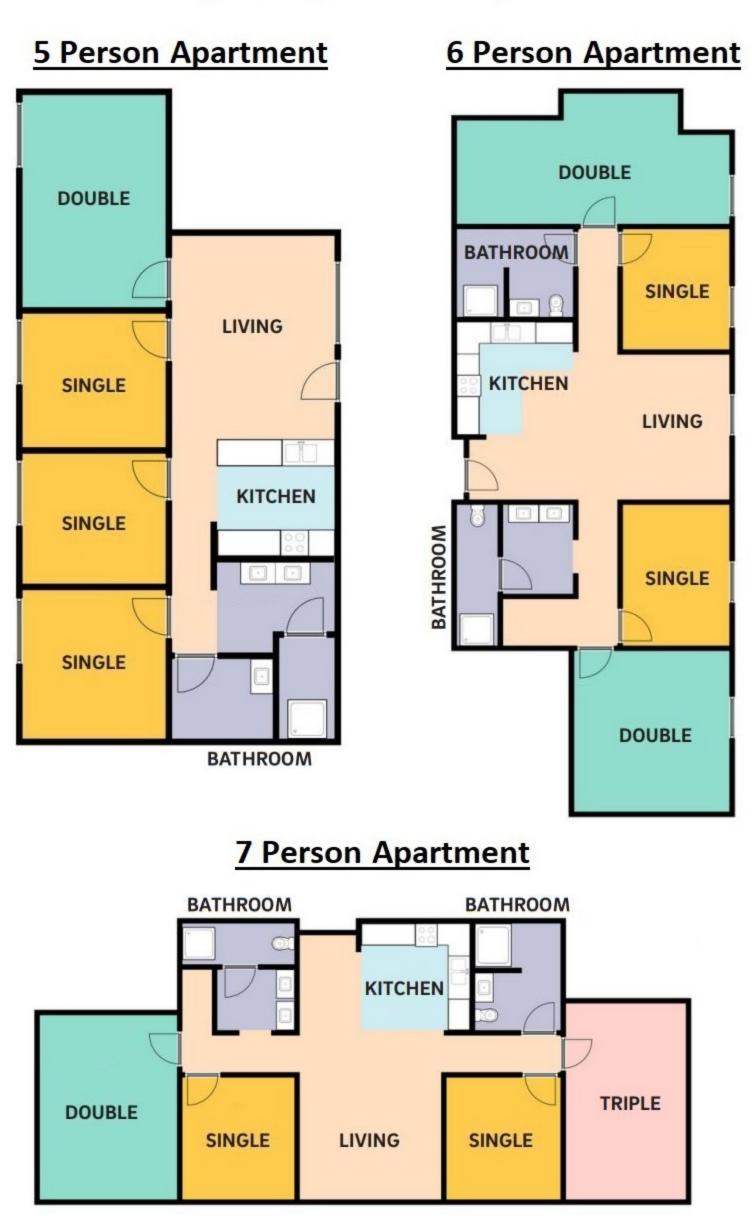

## **Typical Apartment Layouts**

Actual Layout may vary due to position in the building and/or final room capacity.

| East Tower, 2nd Level |           |             |
|-----------------------|-----------|-------------|
| Room                  | Room Type | Layout      |
| SE-0201-1             | Double    | 6-Person    |
| SE-0201-2             | Single    | 6-Person    |
| SE-0201-3             | Single    | 6-Person    |
| SE-0201-4             | Double    | 6-Person    |
| SE-0202-1             | Double    | 6-Person    |
| SE-0202-2             | Single    | 6-Person    |
| SE-0202-3             | Single    | 6-Person    |
| SE-0202-4             | Double    | 6-Person    |
| SE-0203-1             | Triple    | 8-Person    |
| SE-0203-2             | Single    | 8-Person    |
| SE-0203-3             | Single    | 8-Person    |
| SE-0203-4             | Triple    | 8-Person    |
| SE-0204-1             | Double    | 6-Person/RA |
| SE-0204-2             | RA        | 6-Person/RA |
| SE-0204-3             | Single    | 6-Person/RA |
| SE-0204-4             | Double    | 6-Person/RA |
| SE-0205-1             | Triple    | 7-Person    |
| SE-0205-2             | Single    | 7-Person    |
| SE-0205-3             | Single    | 7-Person    |
| SE-0205-4             | Double    | 7-Person    |
| SE-0206-1             | Double    | 5-Person    |
| SE-0206-2             | Single    | 5-Person    |
| SE-0206-3             | Single    | 5-Person    |
| SE-0206-4             | Single    | 5-Person    |
| SE-0207-1             | Double    | 5-Person    |
| SE-0207-2             | Single    | 5-Person    |
| SE-0207-3             | Single    | 5-Person    |
| SE-0207-4             | Single    | 5-Person    |

| East Tower, 3rd Level |           |          |
|-----------------------|-----------|----------|
| Room                  | Room Type | Layout   |
| SE-0301-1             | Double    | 6-Person |
| SE-0301-2             | Single    | 6-Person |
| SE-0301-3             | Single    | 6-Person |
| SE-0301-4             | Double    | 6-Person |
| SE-0302-1             | Double    | 6-Person |
| SE-0302-2             | Single    | 6-Person |
| SE-0302-3             | Single    | 6-Person |
| SE-0302-4             | Double    | 6-Person |
| SE-0303-1             | Double    | 6-Person |
| SE-0303-2             | Single    | 6-Person |
| SE-0303-3             | Single    | 6-Person |
| SE-0303-4             | Double    | 6-Person |
| SE-0304-1             | Double    | 6-Person |
| SE-0304-2             | Single    | 6-Person |
| SE-0304-3             | Single    | 6-Person |
| SE-0304-4             | Double    | 6-Person |
| SE-0305-1             | Triple    | 7-Person |
| SE-0305-2             | Single    | 7-Person |
| SE-0305-3             | Single    | 7-Person |
| SE-0305-4             | Double    | 7-Person |
| SE-0306-1             | Double    | 5-Person |
| SE-0306-2             | Single    | 5-Person |
| SE-0306-3             | Single    | 5-Person |
| SE-0306-4             | Single    | 5-Person |
| SE-0307-1             | Double    | 5-Person |
| SE-0307-2             | Single    | 5-Person |
| SE-0307-3             | Single    | 5-Person |
| SE-0307-4             | Single    | 5-Person |

| East Tower, 4th Level |           |             |
|-----------------------|-----------|-------------|
| Room                  | Room Type | Layout      |
| SE-0401-1             | Double    | 6-Person    |
| SE-0401-2             | Single    | 6-Person    |
| SE-0401-3             | Single    | 6-Person    |
| SE-0401-4             | Double    | 6-Person    |
| SE-0402-1             | Double    | 6-Person    |
| SE-0402-2             | Single    | 6-Person    |
| SE-0402-3             | Single    | 6-Person    |
| SE-0402-4             | Double    | 6-Person    |
| SE-0403-1             | Double    | 6-Person    |
| SE-0403-2             | Single    | 6-Person    |
| SE-0403-3             | Single    | 6-Person    |
| SE-0403-4             | Double    | 6-Person    |
| SE-0404-1             | Triple    | 7-Person/RA |
| SE-0404-2             | RA        | 7-Person/RA |
| SE-0404-3             | Single    | 7-Person/RA |
| SE-0404-4             | Double    | 7-Person/RA |
| SE-0405-1             | Double    | 6-Person    |
| SE-0405-2             | Single    | 6-Person    |
| SE-0405-3             | Single    | 6-Person    |
| SE-0405-4             | Double    | 6-Person    |
| SE-0406-1             | Double    | 5-Person    |
| SE-0406-2             | Single    | 5-Person    |
| SE-0406-3             | Single    | 5-Person    |
| SE-0406-4             | Single    | 5-Person    |
| SE-0407-1             | Double    | 5-Person    |
| SE-0407-2             | Single    | 5-Person    |
| SE-0407-3             | Single    | 5-Person    |
| SE-0407-4             | Single    | 5-Person    |

| East Tower, 5th Level |           |             |
|-----------------------|-----------|-------------|
| Room                  | Room Type | Layout      |
| SE-0501-1             | Triple    | 6-Person    |
| SE-0501-2             | Single    | 6-Person    |
| SE-0501-3             | Single    | 6-Person    |
| SE-0501-4             | Single    | 6-Person    |
| SE-0502-1             | Double    | 6-Person    |
| SE-0502-2             | Single    | 6-Person    |
| SE-0502-3             | Single    | 6-Person    |
| SE-0502-4             | Double    | 6-Person    |
| SE-0503-1             | Double    | 7-Person    |
| SE-0503-2             | Single    | 7-Person    |
| SE-0503-3             | Single    | 7-Person    |
| SE-0503-4             | Triple    | 7-Person    |
| SE-0504-1             | Double    | 6-Person/RA |
| SE-0504-2             | RA        | 6-Person/RA |
| SE-0504-3             | Single    | 6-Person/RA |
| SE-0504-4             | Double    | 6-Person/RA |
| SE-0505-1             | Double    | 7-Person    |
| SE-0505-2             | Single    | 7-Person    |
| SE-0505-3             | Single    | 7-Person    |
| SE-0505-4             | Triple    | 7-Person    |
| SE-0506-1             | Double    | 5-Person    |
| SE-0506-2             | Single    | 5-Person    |
| SE-0506-3             | Single    | 5-Person    |
| SE-0506-4             | Single    | 5-Person    |
| SE-0507-1             | Triple    | 6-Person    |
| SE-0507-2             | Single    | 6-Person    |
| SE-0507-3             | Single    | 6-Person    |
| SE-0507-4             | Single    | 6-Person    |

| East Tower, 6th Level |           |             |
|-----------------------|-----------|-------------|
| Room                  | Room Type | Layout      |
| SE-0601-1             | Double    | 5-Person    |
| SE-0601-2             | Single    | 5-Person    |
| SE-0601-3             | Single    | 5-Person    |
| SE-0601-4             | Single    | 5-Person    |
| SE-0602-1             | Double    | 6-Person    |
| SE-0602-2             | Single    | 6-Person    |
| SE-0602-3             | Single    | 6-Person    |
| SE-0602-4             | Double    | 6-Person    |
| SE-0603-1             | Triple    | 7-Person    |
| SE-0603-2             | Single    | 7-Person    |
| SE-0603-3             | Single    | 7-Person    |
| SE-0603-4             | Double    | 7-Person    |
| SE-0604-1             | Triple    | 7-Person/RA |
| SE-0604-2             | RA        | 7-Person/RA |
| SE-0604-3             | Single    | 7-Person/RA |
| SE-0604-4             | Double    | 7-Person/RA |
| SE-0605-1             | Triple    | 7-Person    |
| SE-0605-2             | Single    | 7-Person    |
| SE-0605-3             | Single    | 7-Person    |
| SE-0605-4             | Double    | 7-Person    |
| SE-0606-1             | Double    | 5-Person    |
| SE-0606-2             | Single    | 5-Person    |
| SE-0606-3             | Single    | 5-Person    |
| SE-0606-4             | Single    | 5-Person    |
| SE-0607-1             | Triple    | 6-Person    |
| SE-0607-2             | Single    | 6-Person    |
| SE-0607-3             | Single    | 6-Person    |
| SE-0607-4             | Single    | 6-Person    |

| East Tower, 7th Level |           |          |
|-----------------------|-----------|----------|
| Room                  | Room Type | Layout   |
| SE-0701-1             | Double    | 6-Person |
| SE-0701-2             | Single    | 6-Person |
| SE-0701-3             | Single    | 6-Person |
| SE-0701-4             | Double    | 6-Person |
| SE-0702-1             | Double    | 7-Person |
| SE-0702-2             | Single    | 7-Person |
| SE-0702-3             | Single    | 7-Person |
| SE-0702-4             | Triple    | 7-Person |
| SE-0703-1             | Double    | 6-Person |
| SE-0703-2             | Single    | 6-Person |
| SE-0703-3             | Single    | 6-Person |
| SE-0703-4             | Double    | 6-Person |
| SE-0704-1             | Double    | 6-Person |
| SE-0704-2             | Single    | 6-Person |
| SE-0704-3             | Single    | 6-Person |
| SE-0704-4             | Double    | 6-Person |
| SE-0705-1             | Double    | 6-Person |
| SE-0705-2             | Single    | 6-Person |
| SE-0705-3             | Single    | 6-Person |
| SE-0705-4             | Double    | 6-Person |
| SE-0706-1             | Double    | 5-Person |
| SE-0706-2             | Single    | 5-Person |
| SE-0706-3             | Single    | 5-Person |
| SE-0706-4             | Single    | 5-Person |
| SE-0707-1             | Double    | 5-Person |
| SE-0707-2             | Single    | 5-Person |
| SE-0707-3             | Single    | 5-Person |
| SE-0707-4             | Single    | 5-Person |

| East Tower, 8th Level |           |             |
|-----------------------|-----------|-------------|
| Room                  | Room Type | Layout      |
| SE-0801-1             | Double    | 7-Person    |
| SE-0801-2             | Single    | 7-Person    |
| SE-0801-3             | Single    | 7-Person    |
| SE-0801-4             | Triple    | 7-Person    |
| SE-0802-1             | Double    | 6-Person    |
| SE-0802-2             | Single    | 6-Person    |
| SE-0802-3             | Single    | 6-Person    |
| SE-0802-4             | Double    | 6-Person    |
| SE-0803-1             | Double    | 7-Person    |
| SE-0803-2             | Single    | 7-Person    |
| SE-0803-3             | Single    | 7-Person    |
| SE-0803-4             | Triple    | 7-Person    |
| SE-0804-1             | Double    | 6-Person/RA |
| SE-0804-2             | RA        | 6-Person/RA |
| SE-0804-3             | Single    | 6-Person/RA |
| SE-0804-4             | Double    | 6-Person/RA |
| SE-0805-1             | Triple    | 8-Person    |
| SE-0805-2             | Single    | 8-Person    |
| SE-0805-3             | Single    | 8-Person    |
| SE-0805-4             | Triple    | 8-Person    |
| SE-0806-1             | Double    | 5-Person    |
| SE-0806-2             | Single    | 5-Person    |
| SE-0806-3             | Single    | 5-Person    |
| SE-0806-4             | Single    | 5-Person    |
| SE-0807-1             | Triple    | 6-Person    |
| SE-0807-2             | Single    | 6-Person    |
| SE-0807-3             | Single    | 6-Person    |
| SE-0807-4             | Single    | 6-Person    |

| East Tower, 9th Level |           |             |
|-----------------------|-----------|-------------|
| Room                  | Room Type | Layout      |
| SE-0901-1             | Double    | 7-Person    |
| SE-0901-2             | Single    | 7-Person    |
| SE-0901-3             | Single    | 7-Person    |
| SE-0901-4             | Triple    | 7-Person    |
| SE-0902-1             | Triple    | 7-Person    |
| SE-0902-2             | Single    | 7-Person    |
| SE-0902-3             | Single    | 7-Person    |
| SE-0902-4             | Double    | 7-Person    |
| SE-0903-1             | Double    | 7-Person    |
| SE-0903-2             | Single    | 7-Person    |
| SE-0903-3             | Single    | 7-Person    |
| SE-0903-4             | Triple    | 7-Person    |
| SE-0904-1             | Triple    | 7-Person/RA |
| SE-0904-2             | RA        | 7-Person/RA |
| SE-0904-3             | Single    | 7-Person/RA |
| SE-0904-4             | Double    | 7-Person/RA |
| SE-0905-1             | Triple    | 7-Person    |
| SE-0905-2             | Single    | 7-Person    |
| SE-0905-3             | Single    | 7-Person    |
| SE-0905-4             | Double    | 7-Person    |
| SE-0906-1             | Double    | 5-Person    |
| SE-0906-2             | Single    | 5-Person    |
| SE-0906-3             | Single    | 5-Person    |
| SE-0906-4             | Single    | 5-Person    |
| SE-0907-1             | Triple    | 6-Person    |
| SE-0907-2             | Single    | 6-Person    |
| SE-0907-3             | Single    | 6-Person    |
| SE-0907-4             | Single    | 6-Person    |

| East Tower, 10th Level |           |             |
|------------------------|-----------|-------------|
| Room                   | Room Type | Layout      |
| SE-1001-1              | Double    | 6-Person    |
| SE-1001-2              | Single    | 6-Person    |
| SE-1001-3              | Single    | 6-Person    |
| SE-1001-4              | Double    | 6-Person    |
| SE-1002-1              | Triple    | 7-Person    |
| SE-1002-2              | Single    | 7-Person    |
| SE-1002-3              | Single    | 7-Person    |
| SE-1002-4              | Double    | 7-Person    |
| SE-1003-1              | Double    | 7-Person    |
| SE-1003-2              | Single    | 7-Person    |
| SE-1003-3              | Single    | 7-Person    |
| SE-1003-4              | Triple    | 7-Person    |
| SE-1004-1              | Triple    | 7-Person/RA |
| SE-1004-2              | RA        | 7-Person/RA |
| SE-1004-3              | Single    | 7-Person/RA |
| SE-1004-4              | Double    | 7-Person/RA |
| SE-1005-1              | Double    | 7-Person    |
| SE-1005-2              | Single    | 7-Person    |
| SE-1005-3              | Single    | 7-Person    |
| SE-1005-4              | Triple    | 7-Person    |
| SE-1006-1              | Triple    | 6-Person    |
| SE-1006-2              | Single    | 6-Person    |
| SE-1006-3              | Single    | 6-Person    |
| SE-1006-4              | Single    | 6-Person    |
| SE-1007-1              | Double    | 5-Person    |
| SE-1007-2              | Single    | 5-Person    |
| SE-1007-3              | Single    | 5-Person    |
| SE-1007-4              | Single    | 5-Person    |

| East Tower, 11th Level |           |          |
|------------------------|-----------|----------|
| Room                   | Room Type | Layout   |
| SE-1101-1              | Double    | 6-Person |
| SE-1101-2              | Single    | 6-Person |
| SE-1101-3              | Single    | 6-Person |
| SE-1101-4              | Double    | 6-Person |
| SE-1102-1              | Double    | 6-Person |
| SE-1102-2              | Single    | 6-Person |
| SE-1102-3              | Single    | 6-Person |
| SE-1102-4              | Double    | 6-Person |
| SE-1103-1              | Double    | 7-Person |
| SE-1103-2              | Single    | 7-Person |
| SE-1103-3              | Single    | 7-Person |
| SE-1103-4              | Triple    | 7-Person |
| SE-1104-1              | Double    | 6-Person |
| SE-1104-2              | Single    | 6-Person |
| SE-1104-3              | Single    | 6-Person |
| SE-1104-4              | Double    | 6-Person |
| SE-1105-1              | Double    | 7-Person |
| SE-1105-2              | Single    | 7-Person |
| SE-1105-3              | Single    | 7-Person |
| SE-1105-4              | Triple    | 7-Person |
| SE-1106-1              | Double    | 5-Person |
| SE-1106-2              | Single    | 5-Person |
| SE-1106-3              | Single    | 5-Person |
| SE-1106-4              | Single    | 5-Person |
| SE-1107-1              | Triple    | 6-Person |
| SE-1107-2              | Single    | 6-Person |
| SE-1107-3              | Single    | 6-Person |
| SE-1107-4              | Single    | 6-Person |

| East Tower, 12th Level |           |             |
|------------------------|-----------|-------------|
| Room                   | Room Type | Layout      |
| SE-1201-1              | Double    | 6-Person    |
| SE-1201-2              | Single    | 6-Person    |
| SE-1201-3              | Single    | 6-Person    |
| SE-1201-4              | Double    | 6-Person    |
| SE-1202-1              | Double    | 6-Person    |
| SE-1202-2              | Single    | 6-Person    |
| SE-1202-3              | Single    | 6-Person    |
| SE-1202-4              | Double    | 6-Person    |
| SE-1203-1              | Double    | 7-Person    |
| SE-1203-2              | Single    | 7-Person    |
| SE-1203-3              | Single    | 7-Person    |
| SE-1203-4              | Triple    | 7-Person    |
| SE-1204-1              | Double    | 6-Person/RA |
| SE-1204-2              | RA        | 6-Person/RA |
| SE-1204-3              | Single    | 6-Person/RA |
| SE-1204-4              | Double    | 6-Person/RA |
| SE-1205-1              | Double    | 7-Person    |
| SE-1205-2              | Single    | 7-Person    |
| SE-1205-3              | Single    | 7-Person    |
| SE-1205-4              | Triple    | 7-Person    |
| SE-1207-1              | Triple    | 6-Person    |
| SE-1207-2              | Single    | 6-Person    |
| SE-1207-3              | Single    | 6-Person    |
| SE-1207-4              | Single    | 6-Person    |

| East Tower, 13th Level |           |             |
|------------------------|-----------|-------------|
| Room                   | Room Type | Layout      |
| SE-1301-1              | Double    | 6-Person    |
| SE-1301-2              | Single    | 6-Person    |
| SE-1301-3              | Single    | 6-Person    |
| SE-1301-4              | Double    | 6-Person    |
| SE-1302-1              | Double    | 6-Person    |
| SE-1302-2              | Single    | 6-Person    |
| SE-1302-3              | Single    | 6-Person    |
| SE-1302-4              | Double    | 6-Person    |
| SE-1303-1              | Double    | 7-Person    |
| SE-1303-2              | Single    | 7-Person    |
| SE-1303-3              | Single    | 7-Person    |
| SE-1303-4              | Triple    | 7-Person    |
| SE-1304-1              | Triple    | 7-Person/RA |
| SE-1304-2              | RA        | 7-Person/RA |
| SE-1304-3              | Single    | 7-Person/RA |
| SE-1304-4              | Double    | 7-Person/RA |
| SE-1305-1              | Double    | 6-Person    |
| SE-1305-2              | Single    | 6-Person    |
| SE-1305-3              | Single    | 6-Person    |
| SE-1305-4              | Double    | 6-Person    |
| SE-1307-1              | Double    | 5-Person    |
| SE-1307-2              | Single    | 5-Person    |
| SE-1307-3              | Single    | 5-Person    |
| SE-1307-4              | Single    | 5-Person    |