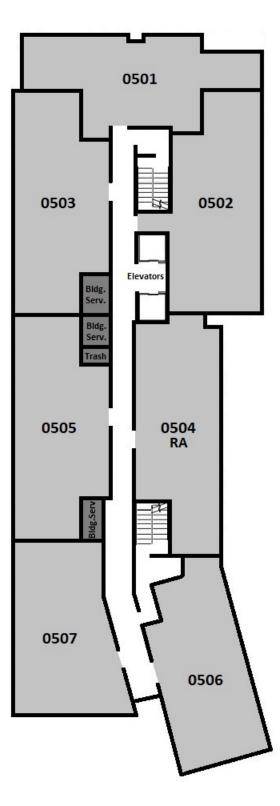

| East Tower, 5th Level |           |             |
|-----------------------|-----------|-------------|
| Room                  | Room Type | Layout      |
| SE-0501-1             | Triple    | 6-Person    |
| SE-0501-2             | Single    | 6-Person    |
| SE-0501-3             | Single    | 6-Person    |
| SE-0501-4             | Single    | 6-Person    |
| SE-0502-1             | Double    | 6-Person    |
| SE-0502-2             | Single    | 6-Person    |
| SE-0502-3             | Single    | 6-Person    |
| SE-0502-4             | Double    | 6-Person    |
| SE-0503-1             | Double    | 7-Person    |
| SE-0503-2             | Single    | 7-Person    |
| SE-0503-3             | Single    | 7-Person    |
| SE-0503-4             | Triple    | 7-Person    |
| SE-0504-1             | Double    | 6-Person/RA |
| SE-0504-2             | RA        | 6-Person/RA |
| SE-0504-3             | Single    | 6-Person/RA |
| SE-0504-4             | Double    | 6-Person/RA |
| SE-0505-1             | Double    | 7-Person    |
| SE-0505-2             | Single    | 7-Person    |
| SE-0505-3             | Single    | 7-Person    |
| SE-0505-4             | Triple    | 7-Person    |
| SE-0506-1             | Double    | 5-Person    |
| SE-0506-2             | Single    | 5-Person    |
| SE-0506-3             | Single    | 5-Person    |
| SE-0506-4             | Single    | 5-Person    |
| SE-0507-1             | Triple    | 6-Person    |
| SE-0507-2             | Single    | 6-Person    |
| SE-0507-3             | Single    | 6-Person    |
| SE-0507-4             | Single    | 6-Person    |