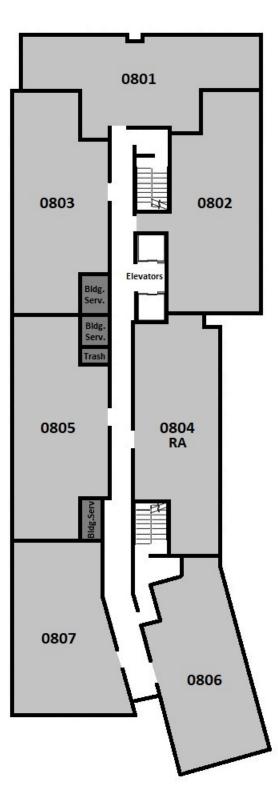

| East Tower, 8th Level |           |             |
|-----------------------|-----------|-------------|
| Room                  | Room Type | Layout      |
| SE-0801-1             | Double    | 7-Person    |
| SE-0801-2             | Single    | 7-Person    |
| SE-0801-3             | Single    | 7-Person    |
| SE-0801-4             | Triple    | 7-Person    |
| SE-0802-1             | Double    | 6-Person    |
| SE-0802-2             | Single    | 6-Person    |
| SE-0802-3             | Single    | 6-Person    |
| SE-0802-4             | Double    | 6-Person    |
| SE-0803-1             | Double    | 7-Person    |
| SE-0803-2             | Single    | 7-Person    |
| SE-0803-3             | Single    | 7-Person    |
| SE-0803-4             | Triple    | 7-Person    |
| SE-0804-1             | Double    | 6-Person/RA |
| SE-0804-2             | RA        | 6-Person/RA |
| SE-0804-3             | Single    | 6-Person/RA |
| SE-0804-4             | Double    | 6-Person/RA |
| SE-0805-1             | Triple    | 8-Person    |
| SE-0805-2             | Single    | 8-Person    |
| SE-0805-3             | Single    | 8-Person    |
| SE-0805-4             | Triple    | 8-Person    |
| SE-0806-1             | Double    | 5-Person    |
| SE-0806-2             | Single    | 5-Person    |
| SE-0806-3             | Single    | 5-Person    |
| SE-0806-4             | Single    | 5-Person    |
| SE-0807-1             | Triple    | 6-Person    |
| SE-0807-2             | Single    | 6-Person    |
| SE-0807-3             | Single    | 6-Person    |
| SE-0807-4             | Single    | 6-Person    |