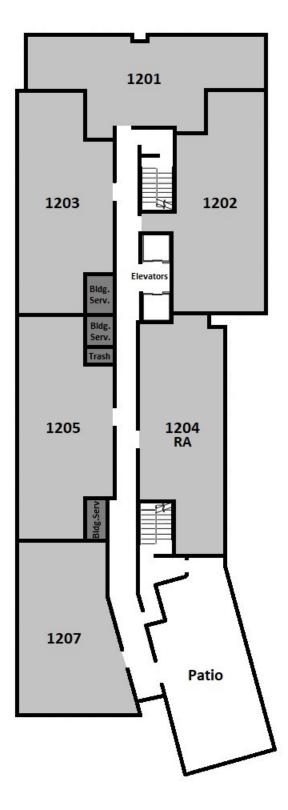

| East Tower, 12th Level |           |             |
|------------------------|-----------|-------------|
| Room                   | Room Type | Layout      |
| SE-1201-1              | Double    | 6-Person    |
| SE-1201-2              | Single    | 6-Person    |
| SE-1201-3              | Single    | 6-Person    |
| SE-1201-4              | Double    | 6-Person    |
| SE-1202-1              | Double    | 6-Person    |
| SE-1202-2              | Single    | 6-Person    |
| SE-1202-3              | Single    | 6-Person    |
| SE-1202-4              | Double    | 6-Person    |
| SE-1203-1              | Double    | 7-Person    |
| SE-1203-2              | Single    | 7-Person    |
| SE-1203-3              | Single    | 7-Person    |
| SE-1203-4              | Triple    | 7-Person    |
| SE-1204-1              | Double    | 6-Person/RA |
| SE-1204-2              | RA        | 6-Person/RA |
| SE-1204-3              | Single    | 6-Person/RA |
| SE-1204-4              | Double    | 6-Person/RA |
| SE-1205-1              | Double    | 7-Person    |
| SE-1205-2              | Single    | 7-Person    |
| SE-1205-3              | Single    | 7-Person    |
| SE-1205-4              | Triple    | 7-Person    |
| SE-1207-1              | Triple    | 6-Person    |
| SE-1207-2              | Single    | 6-Person    |
| SE-1207-3              | Single    | 6-Person    |
| SE-1207-4              | Single    | 6-Person    |