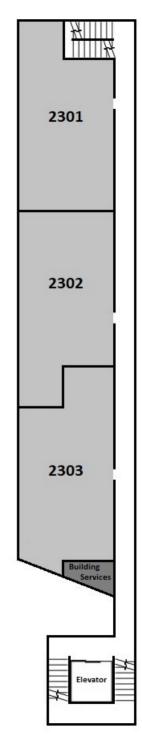

| East Building 2, 3rd Level |           |          |
|----------------------------|-----------|----------|
| Room                       | Room Type | Layout   |
| SE-2301-1                  | Single    | 5-Person |
| SE-2301-2                  | Single    | 5-Person |
| SE-2301-3                  | Single    | 5-Person |
| SE-2301-4                  | Double    | 5-Person |
| SE-2302-1                  | Double    | 5-Person |
| SE-2302-2                  | Single    | 5-Person |
| SE-2302-3                  | Single    | 5-Person |
| SE-2302-4                  | Single    | 5-Person |
| SE-2303-1                  | Single    | 5-Person |
| SE-2303-2                  | Double    | 5-Person |
| SE-2303-3                  | Single    | 5-Person |
| SE-2303-4                  | Single    | 5-Person |

| East Building 2, 5th Level |           |          |  |
|----------------------------|-----------|----------|--|
| Room                       | Room Type | Layout   |  |
| SE-2501-1                  | Single    | 5-Person |  |
| SE-2501-2                  | Single    | 5-Person |  |
| SE-2501-3                  | Single    | 5-Person |  |
| SE-2501-4                  | Double    | 5-Person |  |
| SE-2502-1                  | Double    | 5-Person |  |
| SE-2502-2                  | Single    | 5-Person |  |
| SE-2502-3                  | Single    | 5-Person |  |
| SE-2502-4                  | Single    | 5-Person |  |
| SE-2503-1                  | Single    | 5-Person |  |
| SE-2503-2                  | Double    | 5-Person |  |
| SE-2503-3                  | Single    | 5-Person |  |
| SE-2503-4                  | Single    | 5-Person |  |