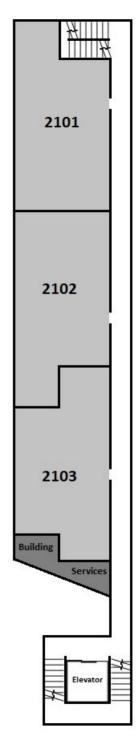

## 5 Person Apartment

| East Building 2, 1st Level |           |          |  |
|----------------------------|-----------|----------|--|
| Room                       | Room Type | Layout   |  |
| SE-2101-1                  | Single    | 5-Person |  |
| SE-2101-2                  | Single    | 5-Person |  |
| SE-2101-3                  | Single    | 5-Person |  |
| SE-2101-4                  | Double    | 5-Person |  |
| SE-2102-1                  | Double    | 5-Person |  |
| SE-2102-2                  | Single    | 5-Person |  |
| SE-2102-3                  | Single    | 5-Person |  |
| SE-2102-4                  | Single    | 5-Person |  |
| SE-2103-1                  | Single    | 4-Person |  |
| SE-2103-2                  | Single    | 4-Person |  |
| SE-2103-3                  | Single    | 4-Person |  |
| SE-2103-4                  | Single    | 4-Person |  |