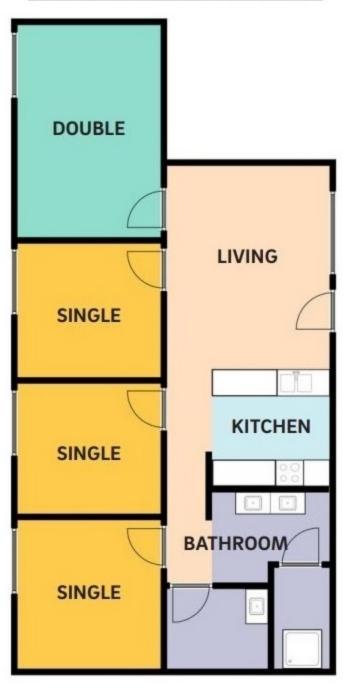

## 5 Person Apartment

| East Building 2, 1st Level |           |          |  |
|----------------------------|-----------|----------|--|
| Room                       | Room Type | Layout   |  |
| SE-2101-1                  | Single    | 5-Person |  |
| SE-2101-2                  | Single    | 5-Person |  |
| SE-2101-3                  | Single    | 5-Person |  |
| SE-2101-4                  | Double    | 5-Person |  |
| SE-2102-1                  | Double    | 5-Person |  |
| SE-2102-2                  | Single    | 5-Person |  |
| SE-2102-3                  | Single    | 5-Person |  |
| SE-2102-4                  | Single    | 5-Person |  |
| SE-2103-1                  | Single    | 4-Person |  |
| SE-2103-2                  | Single    | 4-Person |  |
| SE-2103-3                  | Single    | 4-Person |  |
| SE-2103-4                  | Single    | 4-Person |  |