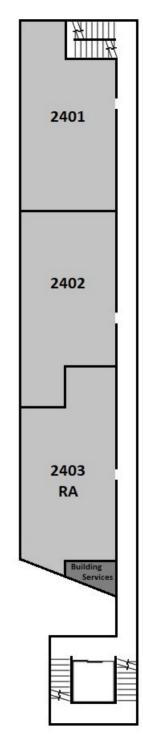

| East Building 2, 4th Level |           |             |  |
|----------------------------|-----------|-------------|--|
| Room                       | Room Type | Layout      |  |
| SE-2401-1                  | Single    | 5-Person    |  |
| SE-2401-2                  | Single    | 5-Person    |  |
| SE-2401-3                  | Single    | 5-Person    |  |
| SE-2401-4                  | Double    | 5-Person    |  |
| SE-2402-1                  | Double    | 5-Person    |  |
| SE-2402-2                  | Single    | 5-Person    |  |
| SE-2402-3                  | Single    | 5-Person    |  |
| SE-2402-4                  | Single    | 5-Person    |  |
| SE-2403-1                  | RA        | 5-Person/RA |  |
| SE-2403-2                  | Double    | 5-Person/RA |  |
| SE-2403-3                  | Single    | 5-Person/RA |  |
| SE-2403-4                  | Single    | 5-Person/RA |  |