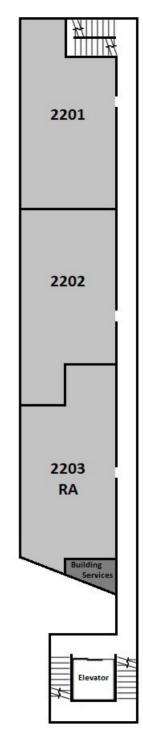

| East Building 2, 2nd Level |           |             |
|----------------------------|-----------|-------------|
| Room                       | Room Type | Layout      |
| SE-2201-1                  | Single    | 5-Person    |
| SE-2201-2                  | Single    | 5-Person    |
| SE-2201-3                  | Single    | 5-Person    |
| SE-2201-4                  | Double    | 5-Person    |
| SE-2202-1                  | Double    | 5-Person    |
| SE-2202-2                  | Single    | 5-Person    |
| SE-2202-3                  | Single    | 5-Person    |
| SE-2202-4                  | Single    | 5-Person    |
| SE-2203-1                  | RA        | 5-Person/RA |
| SE-2203-2                  | Double    | 5-Person/RA |
| SE-2203-3                  | Single    | 5-Person/RA |
| SE-2203-4                  | Single    | 5-Person/RA |

| East Building 2, 4th Level |           |             |  |
|----------------------------|-----------|-------------|--|
| Room                       | Room Type | Layout      |  |
| SE-2401-1                  | Single    | 5-Person    |  |
| SE-2401-2                  | Single    | 5-Person    |  |
| SE-2401-3                  | Single    | 5-Person    |  |
| SE-2401-4                  | Double    | 5-Person    |  |
| SE-2402-1                  | Double    | 5-Person    |  |
| SE-2402-2                  | Single    | 5-Person    |  |
| SE-2402-3                  | Single    | 5-Person    |  |
| SE-2402-4                  | Single    | 5-Person    |  |
| SE-2403-1                  | RA        | 5-Person/RA |  |
| SE-2403-2                  | Double    | 5-Person/RA |  |
| SE-2403-3                  | Single    | 5-Person/RA |  |
| SE-2403-4                  | Single    | 5-Person/RA |  |