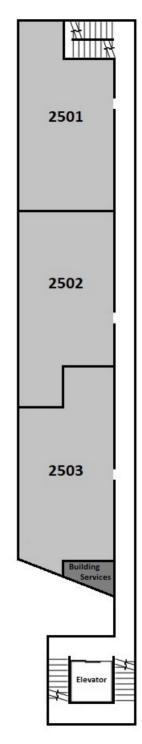

| East Building 2, 5th Level |           |          |  |
|----------------------------|-----------|----------|--|
| Room                       | Room Type | Layout   |  |
| SE-2501-1                  | Single    | 5-Person |  |
| SE-2501-2                  | Single    | 5-Person |  |
| SE-2501-3                  | Single    | 5-Person |  |
| SE-2501-4                  | Double    | 5-Person |  |
| SE-2502-1                  | Double    | 5-Person |  |
| SE-2502-2                  | Single    | 5-Person |  |
| SE-2502-3                  | Single    | 5-Person |  |
| SE-2502-4                  | Single    | 5-Person |  |
| SE-2503-1                  | Single    | 5-Person |  |
| SE-2503-2                  | Double    | 5-Person |  |
| SE-2503-3                  | Single    | 5-Person |  |
| SE-2503-4                  | Single    | 5-Person |  |