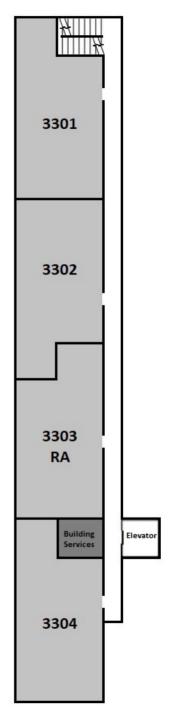

| East Building 3, 3rd Level |           |             |  |
|----------------------------|-----------|-------------|--|
| Room                       | Room Type | Layout      |  |
| SE-3301-1                  | Single    | 5-Person    |  |
| SE-3301-2                  | Single    | 5-Person    |  |
| SE-3301-3                  | Single    | 5-Person    |  |
| SE-3301-4                  | Double    | 5-Person    |  |
| SE-3302-1                  | Double    | 5-Person    |  |
| SE-3302-2                  | Single    | 5-Person    |  |
| SE-3302-3                  | Single    | 5-Person    |  |
| SE-3302-4                  | Single    | 5-Person    |  |
| SE-3303-1                  | Single    | 5-Person/RA |  |
| SE-3303-2                  | Double    | 5-Person/RA |  |
| SE-3303-3                  | RA        | 5-Person/RA |  |
| SE-3303-4                  | Single    | 5-Person/RA |  |
| SE-3304-1                  | Single    | 5-Person    |  |
| SE-3304-2                  | Single    | 5-Person    |  |
| SE-3304-3                  | Single    | 5-Person    |  |
| SE-3304-4                  | Double    | 5-Person    |  |