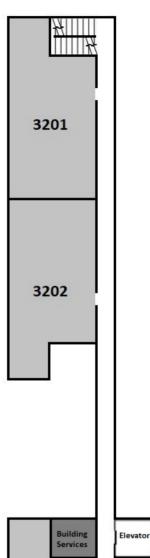

## 5 Person Apartment

| East Building 3, 2nd Level |           |          |  |
|----------------------------|-----------|----------|--|
| Room                       | Room Type | Layout   |  |
| SE-3201-1                  | Single    | 5-Person |  |
| SE-3201-2                  | Single    | 5-Person |  |
| SE-3201-3                  | Single    | 5-Person |  |
| SE-3201-4                  | Double    | 5-Person |  |
| SE-3202-1                  | Double    | 5-Person |  |
| SE-3202-2                  | Single    | 5-Person |  |
| SE-3202-3                  | Single    | 5-Person |  |
| SE-3202-4                  | Single    | 5-Person |  |
| SE-3203-1                  | Single    | 5-Person |  |
| SE-3203-2                  | Single    | 5-Person |  |
| SE-3203-3                  | Single    | 5-Person |  |
| SE-3203-4                  | Double    | 5-Person |  |