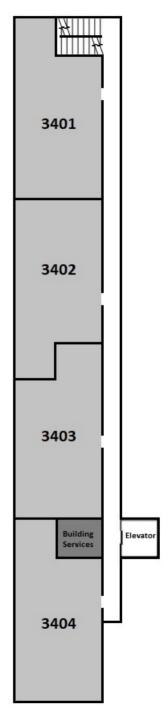

| East Building 3, 4th Level |           |          |  |
|----------------------------|-----------|----------|--|
| Room                       | Room Type | Layout   |  |
| SE-3401-1                  | Single    | 5-Person |  |
| SE-3401-2                  | Single    | 5-Person |  |
| SE-3401-3                  | Single    | 5-Person |  |
| SE-3401-4                  | Double    | 5-Person |  |
| SE-3402-1                  | Double    | 5-Person |  |
| SE-3402-2                  | Single    | 5-Person |  |
| SE-3402-3                  | Single    | 5-Person |  |
| SE-3402-4                  | Single    | 5-Person |  |
| SE-3403-1                  | Single    | 5-Person |  |
| SE-3403-2                  | Double    | 5-Person |  |
| SE-3403-3                  | Single    | 5-Person |  |
| SE-3403-4                  | Single    | 5-Person |  |
| SE-3404-1                  | Single    | 5-Person |  |
| SE-3404-2                  | Single    | 5-Person |  |
| SE-3404-3                  | Single    | 5-Person |  |
| SE-3404-4                  | Double    | 5-Person |  |