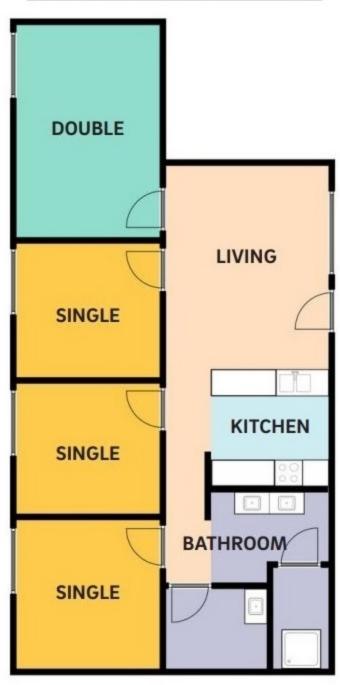

## 5 Person Apartment

| East Building 3, 2nd Level |           |          |  |
|----------------------------|-----------|----------|--|
| Room                       | Room Type | Layout   |  |
| SE-3201-1                  | Single    | 5-Person |  |
| SE-3201-2                  | Single    | 5-Person |  |
| SE-3201-3                  | Single    | 5-Person |  |
| SE-3201-4                  | Double    | 5-Person |  |
| SE-3202-1                  | Double    | 5-Person |  |
| SE-3202-2                  | Single    | 5-Person |  |
| SE-3202-3                  | Single    | 5-Person |  |
| SE-3202-4                  | Single    | 5-Person |  |
| SE-3203-1                  | Single    | 5-Person |  |
| SE-3203-2                  | Single    | 5-Person |  |
| SE-3203-3                  | Single    | 5-Person |  |
| SE-3203-4                  | Double    | 5-Person |  |