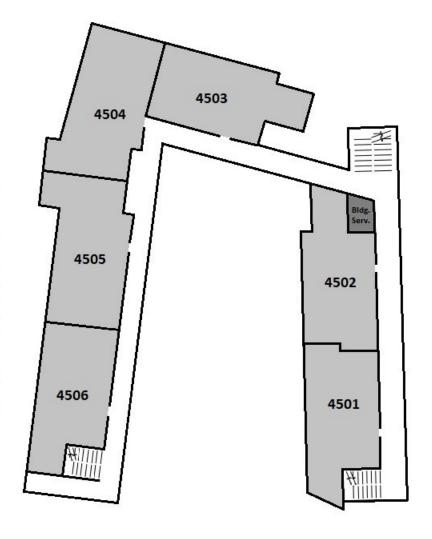

| East Building 4, 5th Floor |           |          |  |
|----------------------------|-----------|----------|--|
| Room                       | Room Type | Layout   |  |
| SE-4501-1                  | Single    | 5-Person |  |
| SE-4501-2                  | Single    | 5-Person |  |
| SE-4501-3                  | Single    | 5-Person |  |
| SE-4501-4                  | Double    | 5-Person |  |
| SE-4502-1                  | Double    | 5-Person |  |
| SE-4502-2                  | Single    | 5-Person |  |
| SE-4502-3                  | Single    | 5-Person |  |
| SE-4502-4                  | Single    | 5-Person |  |
| SE-4503-1                  | Double    | 5-Person |  |
| SE-4503-2                  | Single    | 5-Person |  |
| SE-4503-3                  | Single    | 5-Person |  |
| SE-4503-4                  | Single    | 5-Person |  |
| SE-4504-1                  | Double    | 6-Person |  |
| SE-4504-2                  | Single    | 6-Person |  |
| SE-4504-3                  | Single    | 6-Person |  |
| SE-4504-4                  | Double    | 6-Person |  |
| SE-4505-1                  | Double    | 6-Person |  |
| SE-4505-2                  | Single    | 6-Person |  |
| SE-4505-3                  | Single    | 6-Person |  |
| SE-4505-4                  | Double    | 6-Person |  |
| SE-4506-1                  | Double    | 5-Person |  |
| SE-4506-2                  | Single    | 5-Person |  |
| SE-4506-3                  | Single    | 5-Person |  |
| SE-4506-4                  | Single    | 5-Person |  |