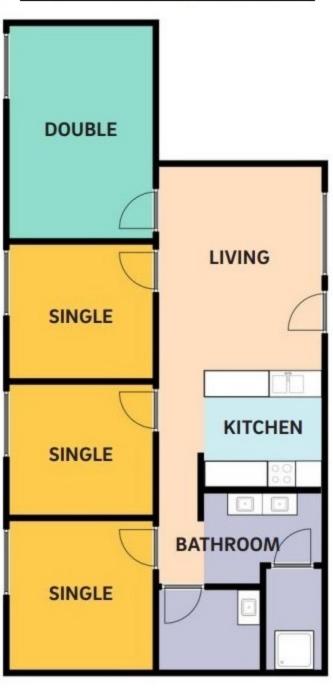

## Seventh College East - Building 4

**Typical Apartment Layouts** 

## **5 Person Apartment**



## **6 Person Apartment**



Actual Layout may vary due to position in the building and/or final room capacity.





| East Building 4, 2nd Floor |           |          |  |
|----------------------------|-----------|----------|--|
| Room                       | Room Type | Layout   |  |
| SE-4201-1                  | Single    | 5-Person |  |
| SE-4201-2                  | Single    | 5-Person |  |
| SE-4201-3                  | Single    | 5-Person |  |
| SE-4201-4                  | Double    | 5-Person |  |
| SE-4202-1                  | Double    | 5-Person |  |
| SE-4202-2                  | Single    | 5-Person |  |
| SE-4202-3                  | Single    | 5-Person |  |
| SE-4202-4                  | Single    | 5-Person |  |
| SE-4203-1                  | Double    | 5-Person |