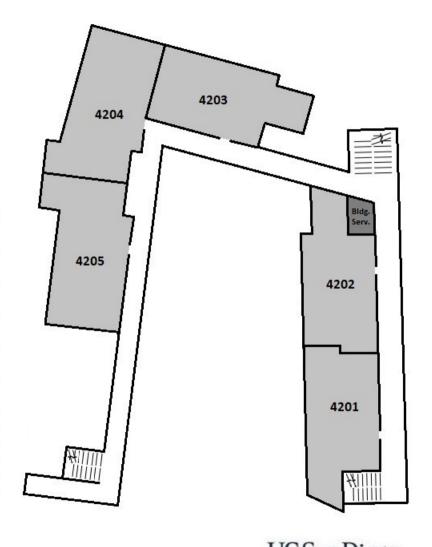

## **6 Person Apartment**

Actual Layout may vary due to position in the building and/or final room capacity.

| East Building 4, 2nd Floor |           |          |  |
|----------------------------|-----------|----------|--|
| Room                       | Room Type | Layout   |  |
| SE-4201-1                  | Single    | 5-Person |  |
| SE-4201-2                  | Single    | 5-Person |  |
| SE-4201-3                  | Single    | 5-Person |  |
| SE-4201-4                  | Double    | 5-Person |  |
| SE-4202-1                  | Double    | 5-Person |  |
| SE-4202-2                  | Single    | 5-Person |  |
| SE-4202-3                  | Single    | 5-Person |  |
| SE-4202-4                  | Single    | 5-Person |  |
| SE-4203-1                  | Double    | 5-Person |  |
| SE-4203-2                  | Single    | 5-Person |  |
| SE-4203-3                  | Single    | 5-Person |  |
| SE-4203-4                  | Single    | 5-Person |  |
| SE-4204-1                  | Double    | 6-Person |  |
| SE-4204-2                  | Single    | 6-Person |  |
| SE-4204-3                  | Single    | 6-Person |  |
| SE-4204-4                  | Double    | 6-Person |  |
| SE-4205-1                  | Double    | 6-Person |  |
| SE-4205-2                  | Single    | 6-Person |  |
| SE-4205-3                  | Single    | 6-Person |  |
| SE-4205-4                  | Double    | 6-Person |  |

UC San Diego

| East Building 4, 3rd Floor |           |             |  |  |
|----------------------------|-----------|-------------|--|--|
| Room                       | Room Type | Layout      |  |  |
| SE-4301-1                  | Single    | 5-Person    |  |  |
| SE-4301-2                  | Single    | 5-Person    |  |  |
| SE-4301-3                  | Single    | 5-Person    |  |  |
| SE-4301-4                  | Double    | 5-Person    |  |  |
| SE-4302-1                  | Double    | 5-Person    |  |  |
| SE-4302-2                  | Single    | 5-Person    |  |  |
| SE-4302-3                  | Single    | 5-Person    |  |  |
| SE-4302-4                  | Single    | 5-Person    |  |  |
| SE-4303-1                  | Double    | 5-Person    |  |  |
| SE-4303-2                  | Single    | 5-Person    |  |  |
| SE-4303-3                  | Single    | 5-Person    |  |  |
| SE-4303-4                  | Single    | 5-Person    |  |  |
| SE-4304-1                  | Double    | 6-Person    |  |  |
| SE-4304-2                  | Single    | 6-Person    |  |  |
| SE-4304-3                  | Single    | 6-Person    |  |  |
| SE-4304-4                  | Double    | 6-Person    |  |  |
| SE-4305-1                  | Double    | 6-Person/RA |  |  |
| SE-4305-2                  | RA        | 6-Person/RA |  |  |
| SE-4305-3                  | Single    | 6-Person/RA |  |  |
| SE-4305-4                  | Double    | 6-Person/RA |  |  |
| SE-4306-1                  | Double    | 5-Person    |  |  |
| SE-4306-2                  | Single    | 5-Person    |  |  |
| SE-4306-3                  | Single    | 5-Person    |  |  |
| SE-4306-4                  | Single    | 5-Person    |  |  |

| East Building 4, 4th Floor |           |             |  |  |
|----------------------------|-----------|-------------|--|--|
| Room                       | Room Type | Layout      |  |  |
| SE-4401-1                  | Single    | 5-Person    |  |  |
| SE-4401-2                  | Single    | 5-Person    |  |  |
| SE-4401-3                  | Single    | 5-Person    |  |  |
| SE-4401-4                  | Double    | 5-Person    |  |  |
| SE-4402-1                  | Double    | 5-Person    |  |  |
| SE-4402-2                  | Single    | 5-Person    |  |  |
| SE-4402-3                  | Single    | 5-Person    |  |  |
| SE-4402-4                  | Single    | 5-Person    |  |  |
| SE-4403-1                  | Double    | 5-Person    |  |  |
| SE-4403-2                  | Single    | 5-Person    |  |  |
| SE-4403-3                  | Single    | 5-Person    |  |  |
| SE-4403-4                  | Single    | 5-Person    |  |  |
| SE-4404-1                  | Double    | 6-Person    |  |  |
| SE-4404-2                  | Single    | 6-Person    |  |  |
| SE-4404-3                  | Single    | 6-Person    |  |  |
| SE-4404-4                  | Double    | 6-Person    |  |  |
| SE-4405-1                  | Double    | 6-Person/RA |  |  |
| SE-4405-2                  | RA        | 6-Person/RA |  |  |
| SE-4405-3                  | Single    | 6-Person/RA |  |  |
| SE-4405-4                  | Double    | 6-Person/RA |  |  |
| SE-4406-1                  | Double    | 5-Person    |  |  |
| SE-4406-2                  | Single    | 5-Person    |  |  |
| SE-4406-3                  | Single    | 5-Person    |  |  |
| SE-4406-4                  | Single    | 5-Person    |  |  |