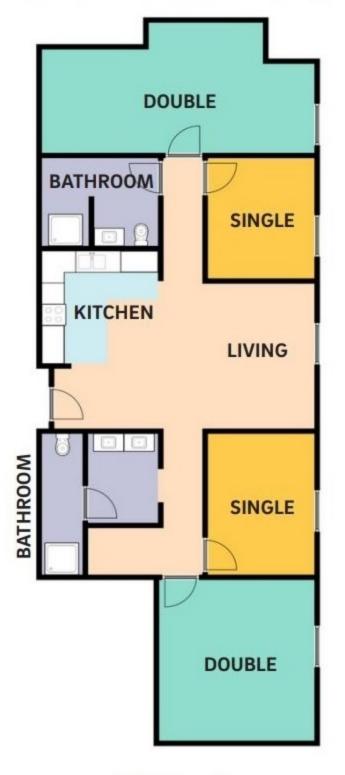

## **6 Person Apartment**

Actual Layout may vary due to position in the building and/or final room capacity.

| East Building 4, 2nd Floor |           |          |  |
|----------------------------|-----------|----------|--|
| Room                       | Room Type | Layout   |  |
| SE-4201-1                  | Single    | 5-Person |  |
| SE-4201-2                  | Single    | 5-Person |  |
| SE-4201-3                  | Single    | 5-Person |  |
| SE-4201-4                  | Double    | 5-Person |  |
| SE-4202-1                  | Double    | 5-Person |  |
| SE-4202-2                  | Single    | 5-Person |  |
| SE-4202-3                  | Single    | 5-Person |  |
| SE-4202-4                  | Single    | 5-Person |  |
| SE-4203-1                  | Double    | 5-Person |  |
| SE-4203-2                  | Single    | 5-Person |  |
| SE-4203-3                  | Single    | 5-Person |  |
| SE-4203-4                  | Single    | 5-Person |  |
| SE-4204-1                  | Double    | 6-Person |  |
| SE-4204-2                  | Single    | 6-Person |  |
| SE-4204-3                  | Single    | 6-Person |  |
| SE-4204-4                  | Double    | 6-Person |  |
| SE-4205-1                  | Double    | 6-Person |  |
| SE-4205-2                  | Single    | 6-Person |  |
| SE-4205-3                  | Single    | 6-Person |  |
| SE-4205-4                  | Double    | 6-Person |  |