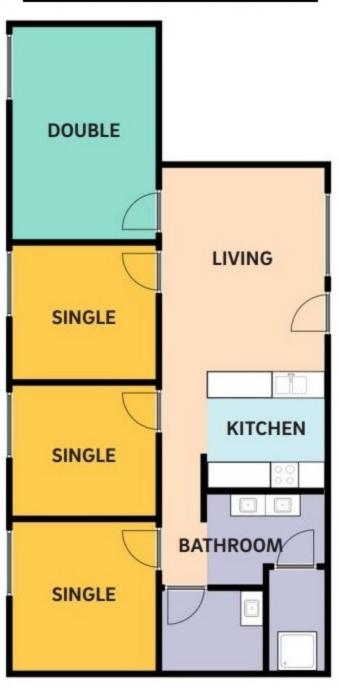

## **5 Person Apartment**

## **6 Person Apartment**

Actual Layout may vary due to position in the building and/or final room capacity.

| East Building 5, 2nd Level |           |          |  |  |
|----------------------------|-----------|----------|--|--|
| Room                       | Room Type | Layout   |  |  |
| SE-5201-1                  | Double    | 5-Person |  |  |
| SE-5201-2                  | Single    | 5-Person |  |  |
| SE-5201-3                  | Single    | 5-Person |  |  |
| SE-5201-4                  | Single    | 5-Person |  |  |
| SE-5202-1                  | Double    | 6-Person |  |  |
| SE-5202-2                  | Single    | 6-Person |  |  |
| SE-5202-3                  | Single    | 6-Person |  |  |
| SE-5202-4                  | Double    | 6-Person |  |  |
| SE-5203-1                  | Double    | 5-Person |  |  |
| SE-5203-2                  | Single    | 5-Person |  |  |
| SE-5203-3                  | Single    | 5-Person |  |  |
| SE-5203-4                  | Single    | 5-Person |  |  |