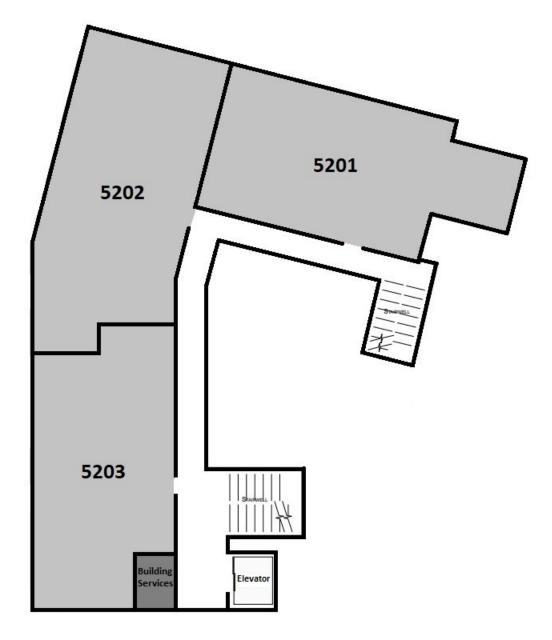

## **6 Person Apartment**

Actual Layout may vary due to position in the building and/or final room capacity.

| East Building 5, 2nd Level |           |          |  |  |
|----------------------------|-----------|----------|--|--|
| Room                       | Room Type | Layout   |  |  |
| SE-5201-1                  | Double    | 5-Person |  |  |
| SE-5201-2                  | Single    | 5-Person |  |  |
| SE-5201-3                  | Single    | 5-Person |  |  |
| SE-5201-4                  | Single    | 5-Person |  |  |
| SE-5202-1                  | Double    | 6-Person |  |  |
| SE-5202-2                  | Single    | 6-Person |  |  |
| SE-5202-3                  | Single    | 6-Person |  |  |
| SE-5202-4                  | Double    | 6-Person |  |  |
| SE-5203-1                  | Double    | 5-Person |  |  |
| SE-5203-2                  | Single    | 5-Person |  |  |
| SE-5203-3                  | Single    | 5-Person |  |  |
| SE-5203-4                  | Single    | 5-Person |  |  |

UC San Diego

HOUSING - DINING - HOSPITALITY

| East Building 5, 3rd Level |           |             |  |  |
|----------------------------|-----------|-------------|--|--|
| Room                       | Room Type | Layout      |  |  |
| SE-5301-1                  | Double    | 5-Person    |  |  |
| SE-5301-2                  | Single    | 5-Person    |  |  |
| SE-5301-3                  | Single    | 5-Person    |  |  |
| SE-5301-4                  | Single    | 5-Person    |  |  |
| SE-5302-1                  | Double    | 6-Person    |  |  |
| SE-5302-2                  | Single    | 6-Person    |  |  |
| SE-5302-3                  | Single    | 6-Person    |  |  |
| SE-5302-4                  | Double    | 6-Person    |  |  |
| SE-5303-1                  | Double    | 5-Person/RA |  |  |
| SE-5303-2                  | Single    | 5-Person/RA |  |  |
| SE-5303-3                  | Single    | 5-Person/RA |  |  |
| SE-5303-4                  | RA        | 5-Person/RA |  |  |

| East Building 5, 4th Level |           |          |  |  |
|----------------------------|-----------|----------|--|--|
| Room                       | Room Type | Layout   |  |  |
| SE-5401-1                  | Double    | 5-Person |  |  |
| SE-5401-2                  | Single    | 5-Person |  |  |
| SE-5401-3                  | Single    | 5-Person |  |  |
| SE-5401-4                  | Single    | 5-Person |  |  |
| SE-5402-1                  | Double    | 6-Person |  |  |
| SE-5402-2                  | Single    | 6-Person |  |  |
| SE-5402-3                  | Single    | 6-Person |  |  |
| SE-5402-4                  | Double    | 6-Person |  |  |
| SE-5403-1                  | Double    | 5-Person |  |  |
| SE-5403-2                  | Single    | 5-Person |  |  |
| SE-5403-3                  | Single    | 5-Person |  |  |
| SE-5403-4                  | Single    | 5-Person |  |  |

UC San Diego

| East Building 5, 5th Level |           |          |  |  |
|----------------------------|-----------|----------|--|--|
| Room                       | Room Type | Layout   |  |  |
| SE-5501-1                  | Double    | 5-Person |  |  |
| SE-5501-2                  | Single    | 5-Person |  |  |
| SE-5501-3                  | Single    | 5-Person |  |  |
| SE-5501-4                  | Single    | 5-Person |  |  |
| SE-5502-1                  | Double    | 6-Person |  |  |
| SE-5502-2                  | Single    | 6-Person |  |  |
| SE-5502-3                  | Single    | 6-Person |  |  |
| SE-5502-4                  | Double    | 6-Person |  |  |
| SE-5503-1                  | Double    | 5-Person |  |  |
| SE-5503-2                  | Single    | 5-Person |  |  |
| SE-5503-3                  | Single    | 5-Person |  |  |
| SE-5503-4                  | Single    | 5-Person |  |  |