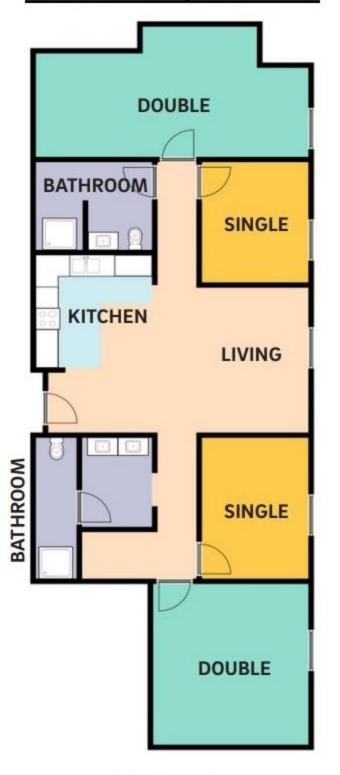

## **5 Person Apartment**

## **6 Person Apartment**

Actual Layout may vary due to position in the building and/or final room capacity.

| East Building 5, 2nd Level |           |          |  |  |
|----------------------------|-----------|----------|--|--|
| Room                       | Room Type | Layout   |  |  |
| SE-5201-1                  | Double    | 5-Person |  |  |
| SE-5201-2                  | Single    | 5-Person |  |  |
| SE-5201-3                  | Single    | 5-Person |  |  |
| SE-5201-4                  | Single    | 5-Person |  |  |
| SE-5202-1                  | Double    | 6-Person |  |  |
| SE-5202-2                  | Single    | 6-Person |  |  |
| SE-5202-3                  | Single    | 6-Person |  |  |
| SE-5202-4                  | Double    | 6-Person |  |  |
| SE-5203-1                  | Double    | 5-Person |  |  |
| SE-5203-2                  | Single    | 5-Person |  |  |
| SE-5203-3                  | Single    | 5-Person |  |  |
| SE-5203-4                  | Single    | 5-Person |  |  |