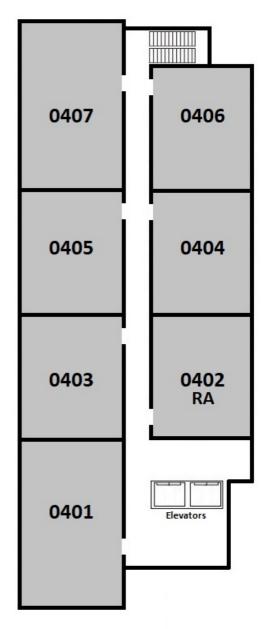

| West Tower, 4th Level |           |             |
|-----------------------|-----------|-------------|
| Room                  | Room Type | Layout      |
| SW-0401-1             | Double    | 7-Person    |
| SW-0401-2             | Double    | 7-Person    |
| SW-0401-3             | Triple    | 7-Person    |
| SW-0402-1             | Double    | 3-Person/RA |
| SW-0402-2             | RA        | 3-Person/RA |
| SW-0403-1             | Double    | 5-Person    |
| SW-0403-2             | Triple    | 5-Person    |
| SW-0404-1             | Double    | 5-Person    |
| SW-0404-2             | Triple    | 5-Person    |
| SW-0405-1             | Double    | 5-Person    |
| SW-0405-2             | Triple    | 5-Person    |
| SW-0406-1             | Double    | 5-Person    |
| SW-0406-2             | Triple    | 5-Person    |
| SW-0407-1             | Double    | 7-Person    |
| SW-0407-2             | Triple    | 7-Person    |
| SW-0407-3             | Double    | 7-Person    |

| West Tower, 5th Level |           |          |
|-----------------------|-----------|----------|
| Room                  | Room Type | Layout   |
| SW-0501-1             | Triple    | 7-Person |
| SW-0501-2             | Double    | 7-Person |
| SW-0501-3             | Double    | 7-Person |
| SW-0502-1             | Double    | 4-Person |
| SW-0502-2             | Double    | 4-Person |
| SW-0503-1             | Double    | 4-Person |
| SW-0503-2             | Double    | 4-Person |
| SW-0504-1             | Double    | 4-Person |
| SW-0504-2             | Double    | 4-Person |
| SW-0505-1             | Double    | 5-Person |
| SW-0505-2             | Triple    | 5-Person |
| SW-0506-1             | Double    | 4-Person |
| SW-0506-2             | Double    | 4-Person |
| SW-0507-1             | Double    | 6-Person |
| SW-0507-2             | Double    | 6-Person |
| SW-0507-3             | Double    | 6-Person |