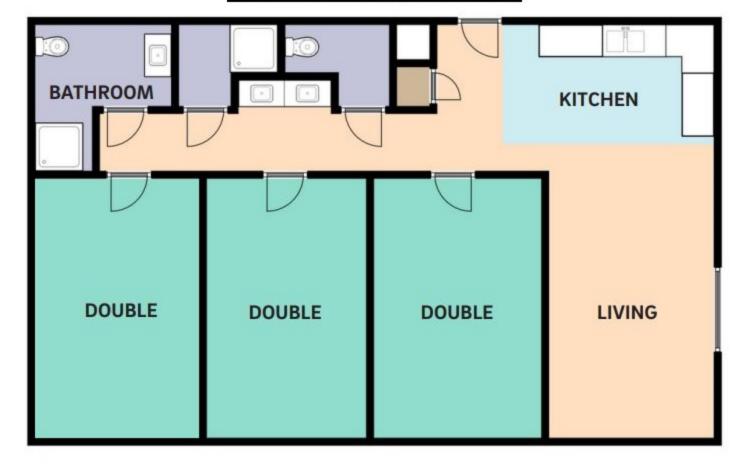

## Seventh College West - Tower

**Typical Apartment Layouts** 

**5 Person Apartment** 

7 Person Apartment

**4 Person Apartment** 

**6 Person Apartment** 

| West Tower, 2nd Level |           |             |
|-----------------------|-----------|-------------|
| Room                  | Room Type | Layout      |
| SW-0201-1             | Double    | 5-Person/RA |
| SW-0201-2             | Double    | 5-Person/RA |
| SW-0201-3             | RA        | 5-Person/RA |
| SW-0202-1             | Double    | 5-Person    |
| SW-0202-2             | Triple    | 5-Person    |
| SW-0203-1             | Double    | 5-Person    |
| SW-0203-2             | Triple    | 5-Person    |
| SW-0204-1             | Double    | 5-Person    |
| SW-0204-2             | Triple    | 5-Person    |
| SW-0205-1             | Double    | 5-Person    |
| SW-0205-2             | Triple    | 5-Person    |
| SW-0206-1             | Double    | 5-Person    |
| SW-0206-2             | Triple    | 5-Person    |
| SW-0207-1             | Double    | 7-Person    |
| SW-0207-2             | Triple    | 7-Person    |
| SW-0207-3             | Double    | 7-Person    |