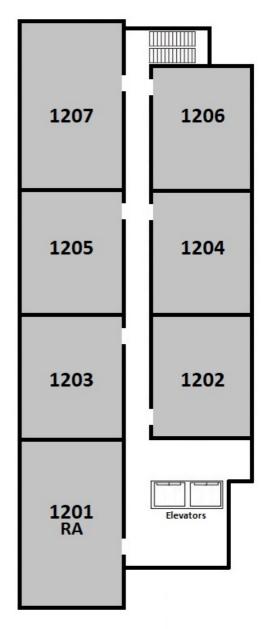

| West Tower, 12th Level |           |             |
|------------------------|-----------|-------------|
| Room                   | Room Type | Layout      |
| SW-1201-1              | Double    | 5-Person/RA |
| SW-1201-2              | Double    | 5-Person/RA |
| SW-1201-3              | RA        | 5-Person/RA |
| SW-1202-1              | Double    | 5-Person    |
| SW-1202-2              | Triple    | 5-Person    |
| SW-1203-1              | Double    | 5-Person    |
| SW-1203-2              | Triple    | 5-Person    |
| SW-1204-1              | Double    | 5-Person    |
| SW-1204-2              | Triple    | 5-Person    |
| SW-1205-1              | Double    | 5-Person    |
| SW-1205-2              | Triple    | 5-Person    |
| SW-1206-1              | Double    | 5-Person    |
| SW-1206-2              | Triple    | 5-Person    |
| SW-1207-1              | Double    | 7-Person    |
| SW-1207-2              | Triple    | 7-Person    |
| SW-1207-3              | Double    | 7-Person    |