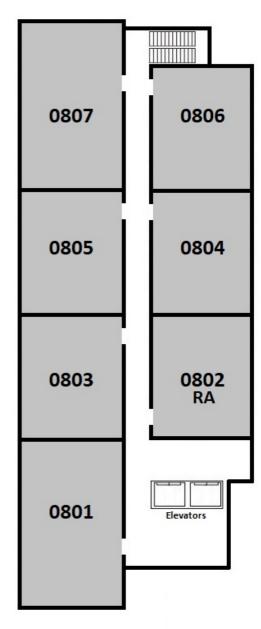

| West Tower, 8th Level |           |             |
|-----------------------|-----------|-------------|
| Room                  | Room Type | Layout      |
| SW-0801-1             | Double    | 7-Person    |
| SW-0801-2             | Triple    | 7-Person    |
| SW-0801-3             | Double    | 7-Person    |
| SW-0802-1             | Double    | 3-Person/RA |
| SW-0802-2             | RA        | 3-Person/RA |
| SW-0803-1             | Double    | 5-Person    |
| SW-0803-2             | Triple    | 5-Person    |
| SW-0804-1             | Double    | 5-Person    |
| SW-0804-2             | Triple    | 5-Person    |
| SW-0805-1             | Double    | 5-Person    |
| SW-0805-2             | Triple    | 5-Person    |
| SW-0806-1             | Double    | 5-Person    |
| SW-0806-2             | Triple    | 5-Person    |
| SW-0807-1             | Double    | 7-Person    |
| SW-0807-2             | Triple    | 7-Person    |
| SW-0807-3             | Double    | 7-Person    |