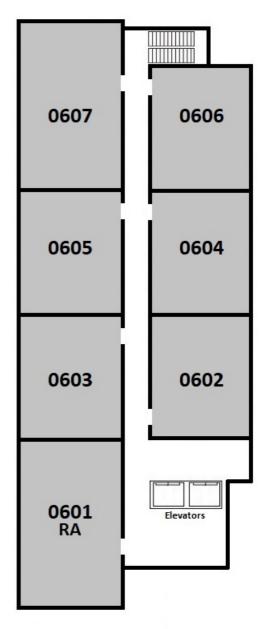

| West Tower, 6th Level |           |             |
|-----------------------|-----------|-------------|
| Room                  | Room Type | Layout      |
| SW-0601-1             | Double    | 5-Person/RA |
| SW-0601-2             | Double    | 5-Person/RA |
| SW-0601-3             | RA        | 5-Person/RA |
| SW-0602-1             | Double    | 4-Person    |
| SW-0602-2             | Double    | 4-Person    |
| SW-0603-1             | Double    | 5-Person    |
| SW-0603-2             | Triple    | 5-Person    |
| SW-0604-1             | Double    | 5-Person    |
| SW-0604-2             | Triple    | 5-Person    |
| SW-0605-1             | Double    | 5-Person    |
| SW-0605-2             | Triple    | 5-Person    |
| SW-0606-1             | Double    | 4-Person    |
| SW-0606-2             | Double    | 4-Person    |
| SW-0607-1             | Double    | 7-Person    |
| SW-0607-2             | Triple    | 7-Person    |
| SW-0607-3             | Double    | 7-Person    |