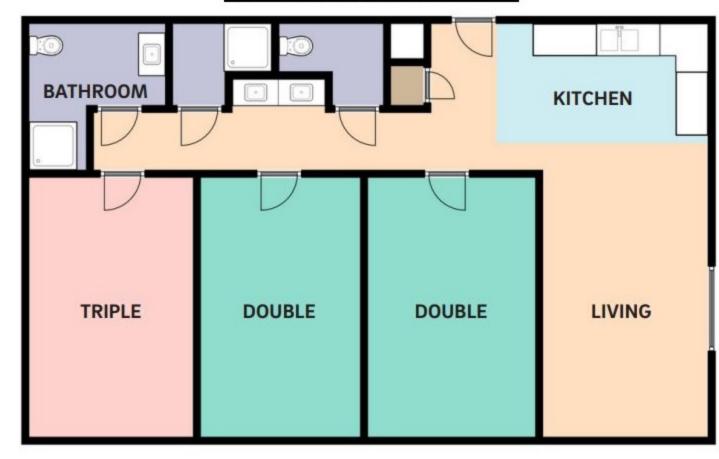

## Seventh College West - Tower

**Typical Apartment Layouts** 

**5 Person Apartment** 

7 Person Apartment

**4 Person Apartment** 

**6 Person Apartment** 

| West Tower, 2nd Level |           |             |
|-----------------------|-----------|-------------|
| Room                  | Room Type | Layout      |
| SW-0201-1             | Double    | 5-Person/RA |
| SW-0201-2             | Double    | 5-Person/RA |
| SW-0201-3             | RA        | 5-Person/RA |
| SW-0202-1             | Double    | 5-Person    |
| SW-0202-2             | Triple    | 5-Person    |
| SW-0203-1             | Double    | 5-Person    |
| SW-0203-2             | Triple    | 5-Person    |
| SW-0204-1             | Double    | 5-Person    |
| SW-0204-2             | Triple    | 5-Person    |
| SW-0205-1             | Double    | 5-Person    |
| SW-0205-2             | Triple    | 5-Person    |
| SW-0206-1             | Double    | 5-Person    |
| SW-0206-2             | Triple    | 5-Person    |
| SW-0207-1             | Double    | 7-Person    |
| SW-0207-2             | Triple    | 7-Person    |
| SW-0207-3             | Double    | 7-Person    |