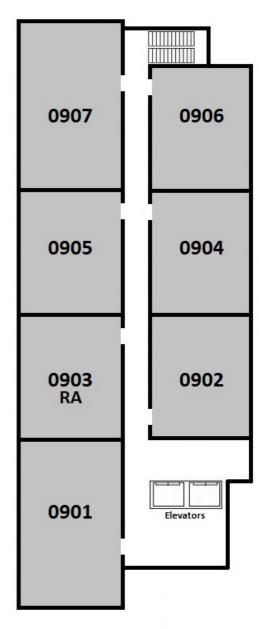

| West Tower, 9th Level |           |             |
|-----------------------|-----------|-------------|
| Room                  | Room Type | Layout      |
| SW-0901-1             | Double    | 7-Person    |
| SW-0901-2             | Triple    | 7-Person    |
| SW-0901-3             | Double    | 7-Person    |
| SW-0902-1             | Double    | 5-Person    |
| SW-0902-2             | Triple    | 5-Person    |
| SW-0903-1             | RA        | 4-Person/RA |
| SW-0903-2             | Triple    | 4-Person/RA |
| SW-0904-1             | Double    | 5-Person    |
| SW-0904-2             | Triple    | 5-Person    |
| SW-0905-1             | Double    | 5-Person    |
| SW-0905-2             | Triple    | 5-Person    |
| SW-0906-1             | Double    | 4-Person    |
| SW-0906-2             | Double    | 4-Person    |
| SW-0907-1             | Double    | 7-Person    |
| SW-0907-2             | Triple    | 7-Person    |
| SW-0907-3             | Double    | 7-Person    |