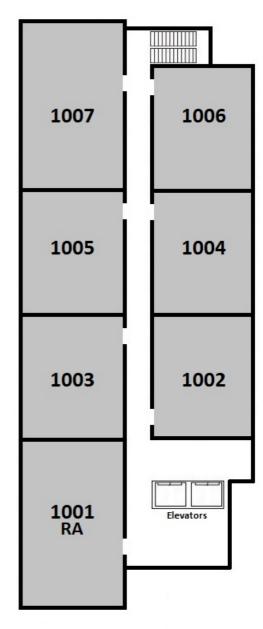

| West Tower, 10th Level |           |             |
|------------------------|-----------|-------------|
| Room                   | Room Type | Layout      |
| SW-1001-1              | Double    | 6-Person/RA |
| SW-1001-2              | Triple    | 6-Person/RA |
| SW-1001-3              | RA        | 6-Person/RA |
| SW-1002-1              | Double    | 4-Person    |
| SW-1002-2              | Double    | 4-Person    |
| SW-1003-1              | Double    | 4-Person    |
| SW-1003-2              | Double    | 4-Person    |
| SW-1004-1              | Double    | 4-Person    |
| SW-1004-2              | Double    | 4-Person    |
| SW-1005-1              | Double    | 4-Person    |
| SW-1005-2              | Double    | 4-Person    |
| SW-1006-1              | Double    | 5-Person    |
| SW-1006-2              | Triple    | 5-Person    |
| SW-1007-1              | Double    | 6-Person    |
| SW-1007-2              | Double    | 6-Person    |
| SW-1007-3              | Double    | 6-Person    |