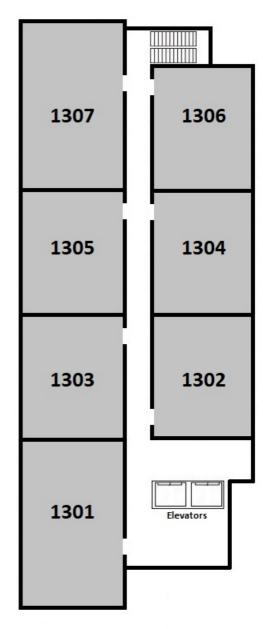

| West Tower, 13th Level |           |          |
|------------------------|-----------|----------|
| Room                   | Room Type | Layout   |
| SW-1301-1              | Triple    | 7-Person |
| SW-1301-2              | Double    | 7-Person |
| SW-1301-3              | Double    | 7-Person |
| SW-1302-1              | Double    | 5-Person |
| SW-1302-2              | Triple    | 5-Person |
| SW-1303-1              | Double    | 5-Person |
| SW-1303-2              | Triple    | 5-Person |
| SW-1304-1              | Double    | 5-Person |
| SW-1304-2              | Triple    | 5-Person |
| SW-1305-1              | Triple    | 5-Person |
| SW-1305-2              | Double    | 5-Person |
| SW-1306-1              | Double    | 5-Person |
| SW-1306-2              | Triple    | 5-Person |
| SW-1307-1              | Double    | 7-Person |
| SW-1307-2              | Triple    | 7-Person |
| SW-1307-3              | Double    | 7-Person |