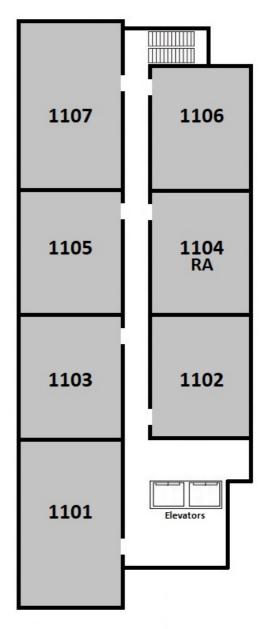

| West Tower, 11th Level |           |             |
|------------------------|-----------|-------------|
| Room                   | Room Type | Layout      |
| SW-1101-1              | Double    | 6-Person    |
| SW-1101-2              | Double    | 6-Person    |
| SW-1101-3              | Double    | 6-Person    |
| SW-1102-1              | Double    | 4-Person    |
| SW-1102-2              | Double    | 4-Person    |
| SW-1103-1              | Double    | 4-Person    |
| SW-1103-2              | Double    | 4-Person    |
| SW-1104-1              | RA        | 3-Person/RA |
| SW-1104-2              | Double    | 3-Person/RA |
| SW-1105-1              | Double    | 4-Person    |
| SW-1105-2              | Double    | 4-Person    |
| SW-1106-1              | Double    | 5-Person    |
| SW-1106-2              | Triple    | 5-Person    |
| SW-1107-1              | Double    | 6-Person    |
| SW-1107-2              | Double    | 6-Person    |
| SW-1107-3              | Double    | 6-Person    |