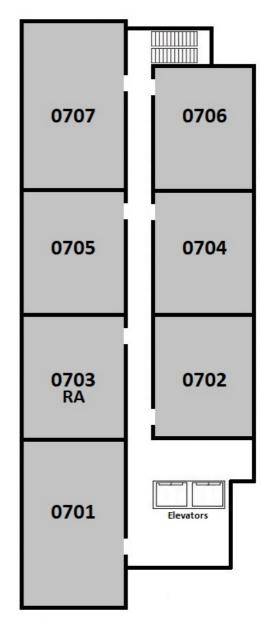

| West Tower, 7th Level |           |             |
|-----------------------|-----------|-------------|
| Room                  | Room Type | Layout      |
| SW-0701-1             | Double    | 7-Person    |
| SW-0701-2             | Triple    | 7-Person    |
| SW-0701-3             | Double    | 7-Person    |
| SW-0702-1             | Double    | 5-Person    |
| SW-0702-2             | Triple    | 5-Person    |
| SW-0703-1             | RA        | 4-Person/RA |
| SW-0703-2             | Triple    | 4-Person/RA |
| SW-0704-1             | Double    | 5-Person    |
| SW-0704-2             | Triple    | 5-Person    |
| SW-0705-1             | Double    | 5-Person    |
| SW-0705-2             | Triple    | 5-Person    |
| SW-0706-1             | Double    | 5-Person    |
| SW-0706-2             | Triple    | 5-Person    |
| SW-0707-1             | Double    | 7-Person    |
| SW-0707-2             | Triple    | 7-Person    |
| SW-0707-3             | Double    | 7-Person    |