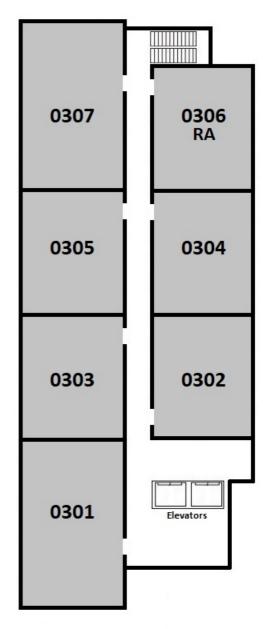

| West Tower, 3rd Level |           |             |
|-----------------------|-----------|-------------|
| Room                  | Room Type | Layout      |
| SW-0301-1             | Double    | 7-Person    |
| SW-0301-2             | Triple    | 7-Person    |
| SW-0301-3             | Double    | 7-Person    |
| SW-0302-1             | Double    | 5-Person    |
| SW-0302-2             | Triple    | 5-Person    |
| SW-0303-1             | Double    | 4-Person    |
| SW-0303-2             | Double    | 4-Person    |
| SW-0304-1             | Double    | 5-Person    |
| SW-0304-2             | Triple    | 5-Person    |
| SW-0305-1             | Double    | 5-Person    |
| SW-0305-2             | Triple    | 5-Person    |
| SW-0306-1             | RA        | 4-Person/RA |
| SW-0306-2             | Triple    | 4-Person/RA |
| SW-0307-1             | Double    | 7-Person    |
| SW-0307-2             | Triple    | 7-Person    |
| SW-0307-3             | Double    | 7-Person    |

| West Tower, 4th Level |           |             |
|-----------------------|-----------|-------------|
| Room                  | Room Type | Layout      |
| SW-0401-1             | Double    | 7-Person    |
| SW-0401-2             | Double    | 7-Person    |
| SW-0401-3             | Triple    | 7-Person    |
| SW-0402-1             | Double    | 3-Person/RA |
| SW-0402-2             | RA        | 3-Person/RA |
| SW-0403-1             | Double    | 5-Person    |
| SW-0403-2             | Triple    | 5-Person    |
| SW-0404-1             | Double    | 5-Person    |
| SW-0404-2             | Triple    | 5-Person    |
| SW-0405-1             | Double    | 5-Person    |
| SW-0405-2             | Triple    | 5-Person    |
| SW-0406-1             | Double    | 5-Person    |
| SW-0406-2             | Triple    | 5-Person    |
| SW-0407-1             | Double    | 7-Person    |
| SW-0407-2             | Triple    | 7-Person    |
| SW-0407-3             | Double    | 7-Person    |