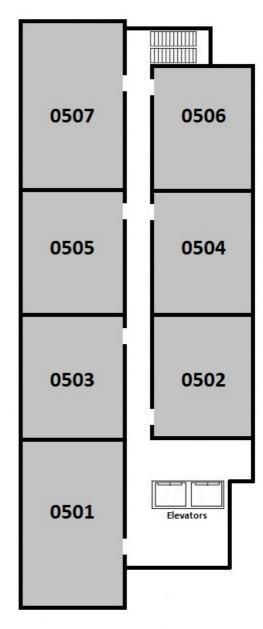

| West Tower, 5th Level |           |          |
|-----------------------|-----------|----------|
| Room                  | Room Type | Layout   |
| SW-0501-1             | Triple    | 7-Person |
| SW-0501-2             | Double    | 7-Person |
| SW-0501-3             | Double    | 7-Person |
| SW-0502-1             | Double    | 4-Person |
| SW-0502-2             | Double    | 4-Person |
| SW-0503-1             | Double    | 4-Person |
| SW-0503-2             | Double    | 4-Person |
| SW-0504-1             | Double    | 4-Person |
| SW-0504-2             | Double    | 4-Person |
| SW-0505-1             | Double    | 5-Person |
| SW-0505-2             | Triple    | 5-Person |
| SW-0506-1             | Double    | 4-Person |
| SW-0506-2             | Double    | 4-Person |
| SW-0507-1             | Double    | 6-Person |
| SW-0507-2             | Double    | 6-Person |
| SW-0507-3             | Double    | 6-Person |

| West Tower, 6th Level |           |             |
|-----------------------|-----------|-------------|
| Room                  | Room Type | Layout      |
| SW-0601-1             | Double    | 5-Person/RA |
| SW-0601-2             | Double    | 5-Person/RA |
| SW-0601-3             | RA        | 5-Person/RA |
| SW-0602-1             | Double    | 4-Person    |
| SW-0602-2             | Double    | 4-Person    |
| SW-0603-1             | Double    | 5-Person    |
| SW-0603-2             | Triple    | 5-Person    |
| SW-0604-1             | Double    | 5-Person    |
| SW-0604-2             | Triple    | 5-Person    |
| SW-0605-1             | Double    | 5-Person    |
| SW-0605-2             | Triple    | 5-Person    |
| SW-0606-1             | Double    | 4-Person    |
| SW-0606-2             | Double    | 4-Person    |
| SW-0607-1             | Double    | 7-Person    |
| SW-0607-2             | Triple    | 7-Person    |
| SW-0607-3             | Double    | 7-Person    |