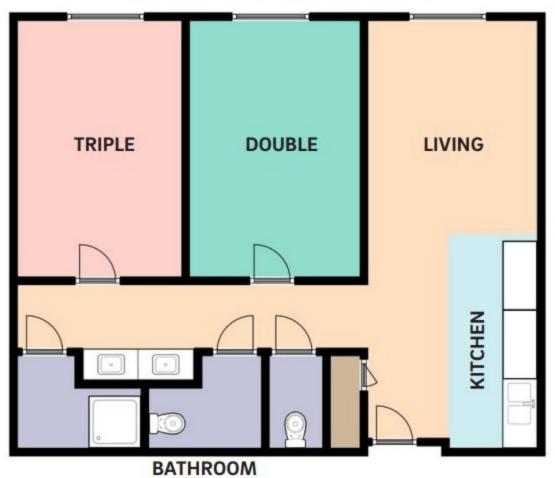

## Seventh College West - Tower

**Typical Apartment Layouts** 

**5 Person Apartment** 

7 Person Apartment

**4 Person Apartment** 

**6 Person Apartment** 

| West Tower, 2nd Level |           |             |
|-----------------------|-----------|-------------|
| Room                  | Room Type | Layout      |
| SW-0201-1             | Double    | 5-Person/RA |
| SW-0201-2             | Double    | 5-Person/RA |
| SW-0201-3             | RA        | 5-Person/RA |
| SW-0202-1             | Double    | 5-Person    |
| SW-0202-2             | Triple    | 5-Person    |
| SW-0203-1             | Double    | 5-Person    |
| SW-0203-2             | Triple    | 5-Person    |
| SW-0204-1             | Double    | 5-Person    |
| SW-0204-2             | Triple    | 5-Person    |
| SW-0205-1             | Double    | 5-Person    |
| SW-0205-2             | Triple    | 5-Person    |
| SW-0206-1             | Double    | 5-Person    |
| SW-0206-2             | Triple    | 5-Person    |
| SW-0207-1             | Double    | 7-Person    |
| SW-0207-2             | Triple    | 7-Person    |
| SW-0207-3             | Double    | 7-Person    |