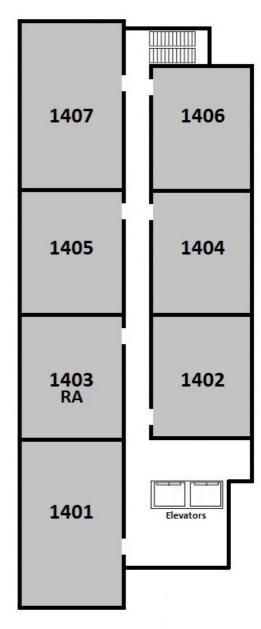

| West Tower, 14th Level |           |             |
|------------------------|-----------|-------------|
| Room                   | Room Type | Layout      |
| SW-1401-1              | Double    | 7-Person    |
| SW-1401-2              | Triple    | 7-Person    |
| SW-1401-3              | Double    | 7-Person    |
| SW-1402-1              | Double    | 5-Person    |
| SW-1402-2              | Triple    | 5-Person    |
| SW-1403-1              | RA        | 4-Person/RA |
| SW-1403-2              | Triple    | 4-Person/RA |
| SW-1404-1              | Double    | 5-Person    |
| SW-1404-2              | Triple    | 5-Person    |
| SW-1405-1              | Double    | 4-Person    |
| SW-1405-2              | Double    | 4-Person    |
| SW-1406-1              | Double    | 5-Person    |
| SW-1406-2              | Triple    | 5-Person    |
| SW-1407-1              | Double    | 7-Person    |
| SW-1407-2              | Triple    | 7-Person    |
| SW-1407-3              | Double    | 7-Person    |