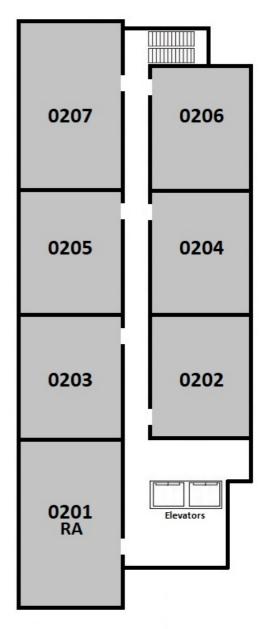

## Seventh College West - Tower

**Typical Apartment Layouts** 

**5 Person Apartment** 

7 Person Apartment

**4 Person Apartment** 

**6 Person Apartment** 

| West Tower, 2nd Level |           |             |
|-----------------------|-----------|-------------|
| Room                  | Room Type | Layout      |
| SW-0201-1             | Double    | 5-Person/RA |
| SW-0201-2             | Double    | 5-Person/RA |
| SW-0201-3             | RA        | 5-Person/RA |
| SW-0202-1             | Double    | 5-Person    |
| SW-0202-2             | Triple    | 5-Person    |
| SW-0203-1             | Double    | 5-Person    |
| SW-0203-2             | Triple    | 5-Person    |
| SW-0204-1             | Double    | 5-Person    |
| SW-0204-2             | Triple    | 5-Person    |
| SW-0205-1             | Double    | 5-Person    |
| SW-0205-2             | Triple    | 5-Person    |
| SW-0206-1             | Double    | 5-Person    |
| SW-0206-2             | Triple    | 5-Person    |
| SW-0207-1             | Double    | 7-Person    |
| SW-0207-2             | Triple    | 7-Person    |
| SW-0207-3             | Double    | 7-Person    |

| West Tower, 3rd Level |           |             |
|-----------------------|-----------|-------------|
| Room                  | Room Type | Layout      |
| SW-0301-1             | Double    | 7-Person    |
| SW-0301-2             | Triple    | 7-Person    |
| SW-0301-3             | Double    | 7-Person    |
| SW-0302-1             | Double    | 5-Person    |
| SW-0302-2             | Triple    | 5-Person    |
| SW-0303-1             | Double    | 4-Person    |
| SW-0303-2             | Double    | 4-Person    |
| SW-0304-1             | Double    | 5-Person    |
| SW-0304-2             | Triple    | 5-Person    |
| SW-0305-1             | Double    | 5-Person    |
| SW-0305-2             | Triple    | 5-Person    |
| SW-0306-1             | RA        | 4-Person/RA |
| SW-0306-2             | Triple    | 4-Person/RA |
| SW-0307-1             | Double    | 7-Person    |
| SW-0307-2             | Triple    | 7-Person    |
| SW-0307-3             | Double    | 7-Person    |