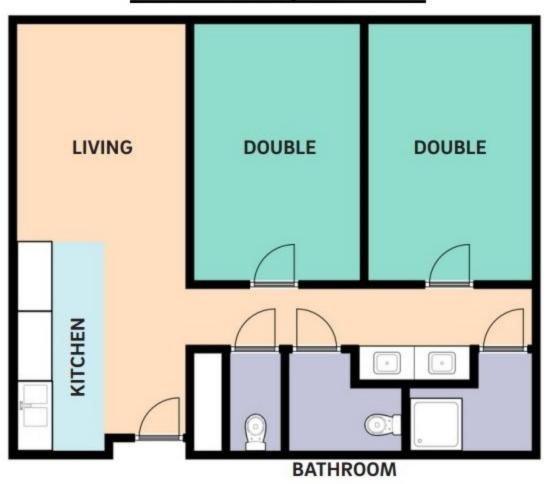

## Seventh College West - Tower

**Typical Apartment Layouts** 

**5 Person Apartment** 

7 Person Apartment

**4 Person Apartment** 

**6 Person Apartment** 

| West Tower, 2nd Level |           |             |
|-----------------------|-----------|-------------|
| Room                  | Room Type | Layout      |
| SW-0201-1             | Double    | 5-Person/RA |
| SW-0201-2             | Double    | 5-Person/RA |
| SW-0201-3             | RA        | 5-Person/RA |
| SW-0202-1             | Double    | 5-Person    |
| SW-0202-2             | Triple    | 5-Person    |
| SW-0203-1             | Double    | 5-Person    |
| SW-0203-2             | Triple    | 5-Person    |
| SW-0204-1             | Double    | 5-Person    |
| SW-0204-2             | Triple    | 5-Person    |
| SW-0205-1             | Double    | 5-Person    |
| SW-0205-2             | Triple    | 5-Person    |
| SW-0206-1             | Double    | 5-Person    |
| SW-0206-2             | Triple    | 5-Person    |
| SW-0207-1             | Double    | 7-Person    |
| SW-0207-2             | Triple    | 7-Person    |
| SW-0207-3             | Double    | 7-Person    |