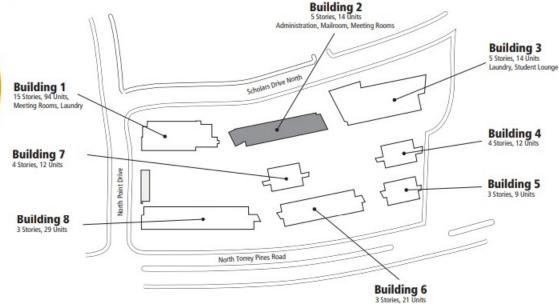

|
| SW-2411-2       | Double    | 9-Person    |
| SW-2411-3       | Double    | 9-Person    |
| SW-2411-4       | Double    | 9-Person    |
| SW-2412-1       | Double    | 7-Person/RA |
| SW-2412-2       | Double    | 7-Person/RA |
| SW-2412-3       | Double    | 7-Person/RA |
| SW-2412-4       | RA        | 7-Person/RA |
| SW-2413-1       | Double    | 9-Person    |
| SW-2413-2       | Double    | 9-Person    |
| SW-2413-3       | Double    | 9-Person    |
| SW-2413-4       | Triple    | 9-Person    |
| SW-2414-1       | Double    | 9-Person    |
| SW-2414-2       | Double    | 9-Person    |
| SW-2414-3       | Triple    | 9-Person    |
| SW-2414-4       | Double    | 9-Person    |

All apartment entries on Level 4 Even apartment rooms on Level 5 Odd apartment rooms on Level 3