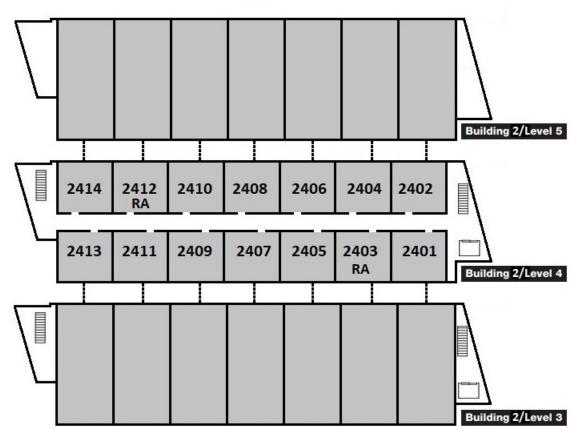

## **Typical Apartment Layouts**

Actual Layout may vary due to position in the building and/or final room capacity.

| West Building 2 |              |             |
|-----------------|--------------|-------------|
| Room            | Room Type    | Layout      |
| SW-2401-1       | Double       | 8-Person    |
| SW-2401-2       | Double       | 8-Person    |
| SW-2401-3       | Double       | 8-Person    |
| SW-2401-4       | Double       | 8-Person    |
| SW-2402-1       | Double       | 5-Person    |
| SW-2402-2       | Super Single | 5-Person    |
| SW-2402-3       | Super Single | 5-Person    |
| SW-2402-4       | Super Single | 5-Person    |
| SW-2403-1       | Double       | 6-Person/RA |
| SW-2403-2       | Super Single | 6-Person/RA |
| SW-2403-3       | Double       | 6-Person/RA |
| SW-2403-4       | RA           | 6-Person/RA |
| SW-2404-1       | Double       | 9-Person    |
| SW-2404-2       | Double       | 9-Person    |
| SW-2404-3       | Double       | 9-Person    |
| SW-2404-4       | Triple       | 9-Person    |
| SW-2405-1       | Double       | 8-Person    |
| SW-2405-2       | Double       | 8-Person    |
| SW-2405-3       | Double       | 8-Person    |
| SW-2405-4       | Double       | 8-Person    |
| SW-2406-1       | Double       | 9-Person    |
| SW-2406-2       | Double       | 9-Person    |
| SW-2406-3       | Double       | 9-Person    |
| SW-2406-4       | Triple       | 9-Person    |
| SW-2407-1       | Double       | 8-Person    |
| SW-2407-2       | Double       | 8-Person    |
| SW-2407-3       | Double       | 8-Person    |
| SW-2407-4       | Double       | 8-Person    |

| West Building 2 |           |             |
|-----------------|-----------|-------------|
| Room            | Room Type | Layout      |
| SW-2408-1       | Double    | 9-Person    |
| SW-2408-2       | Double    | 9-Person    |
| SW-2408-3       | Double    | 9-Person    |
| SW-2408-4       | Triple    | 9-Person    |
| SW-2409-1       | Double    | 9-Person    |
| SW-2409-2       | Double    | 9-Person    |
| SW-2409-3       | Double    | 9-Person    |
| SW-2409-4       | Triple    | 9-Person    |
| SW-2410-1       | Double    | 8-Person    |
| SW-2410-2       | Double    | 8-Person    |
| SW-2410-3       | Double    | 8-Person    |
| SW-2410-4       | Double    | 8-Person    |
| SW-2411-1       | Triple    | 9-Person    |
| SW-2411-2       | Double    | 9-Person    |
| SW-2411-3       | Double    | 9-Person    |
| SW-2411-4       | Double    | 9-Person    |
| SW-2412-1       | Double    | 7-Person/RA |
| SW-2412-2       | Double    | 7-Person/RA |
| SW-2412-3       | Double    | 7-Person/RA |
| SW-2412-4       | RA        | 7-Person/RA |
| SW-2413-1       | Double    | 9-Person    |
| SW-2413-2       | Double    | 9-Person    |
| SW-2413-3       | Double    | 9-Person    |
| SW-2413-4       | Triple    | 9-Person    |
| SW-2414-1       | Double    | 9-Person    |
| SW-2414-2       | Double    | 9-Person    |
| SW-2414-3       | Triple    | 9-Person    |
| SW-2414-4       | Double    | 9-Person    |

All apartment entries on Level 4 Even apartment rooms on Level 5 Odd apartment rooms on Level 3