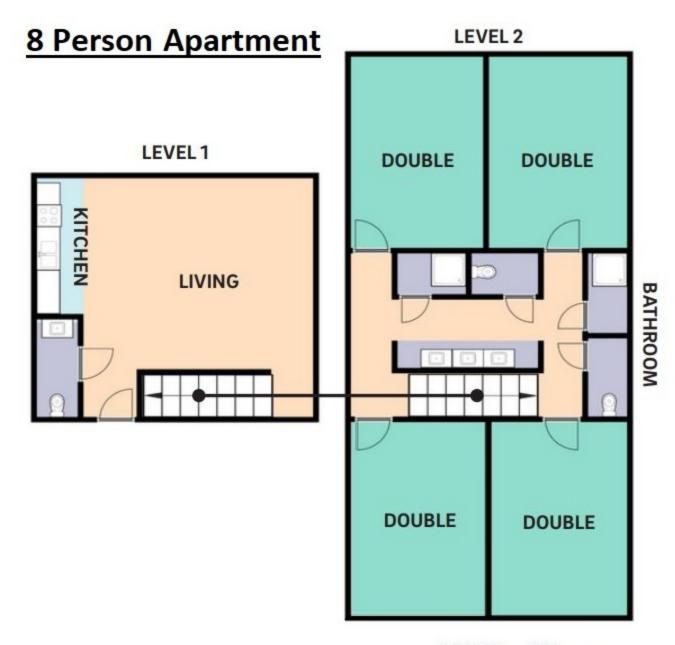

## **Typical Apartment Layouts**

Actual Layout may vary due to position in the building and/or final room capacity.

| West Building 2 |              |             |
|-----------------|--------------|-------------|
| Room            | Room Type    | Layout      |
| SW-2401-1       | Double       | 8-Person    |
| SW-2401-2       | Double       | 8-Person    |
| SW-2401-3       | Double       | 8-Person    |
| SW-2401-4       | Double       | 8-Person    |
| SW-2402-1       | Double       | 5-Person    |
| SW-2402-2       | Super Single | 5-Person    |
| SW-2402-3       | Super Single | 5-Person    |
| SW-2402-4       | Super Single | 5-Person    |
| SW-2403-1       | Double       | 6-Person/RA |
| SW-2403-2       | Super Single | 6-Person/RA |
| SW-2403-3       | Double       | 6-Person/RA |
| SW-2403-4       | RA           | 6-Person/RA |
| SW-2404-1       | Double       | 9-Person    |
| SW-2404-2       | Double       | 9-Person    |
| SW-2404-3       | Double       | 9-Person    |
| SW-2404-4       | Triple       | 9-Person    |
| SW-2405-1       | Double       | 8-Person    |
| SW-2405-2       | Double       | 8-Person    |
| SW-2405-3       | Double       | 8-Person    |
| SW-2405-4       | Double       | 8-Person    |
| SW-2406-1       | Double       | 9-Person    |
| SW-2406-2       | Double       | 9-Person    |
| SW-2406-3       | Double       | 9-Person    |
| SW-2406-4       | Triple       | 9-Person    |
| SW-2407-1       | Double       | 8-Person    |
| SW-2407-2       | Double       | 8-Person    |
| SW-2407-3       | Double       | 8-Person    |
| SW-2407-4       | Double       | 8-Person    |

| West Building 2 |           |             |
|-----------------|-----------|-------------|
| Room            | Room Type | Layout      |
| SW-2408-1       | Double    | 9-Person    |
| SW-2408-2       | Double    | 9-Person    |
| SW-2408-3       | Double    | 9-Person    |
| SW-2408-4       | Triple    | 9-Person    |
| SW-2409-1       | Double    | 9-Person    |
| SW-2409-2       | Double    | 9-Person    |
| SW-2409-3       | Double    | 9-Person    |
| SW-2409-4       | Triple    | 9-Person    |
| SW-2410-1       | Double    | 8-Person    |
| SW-2410-2       | Double    | 8-Person    |
| SW-2410-3       | Double    | 8-Person    |
| SW-2410-4       | Double    | 8-Person    |
| SW-2411-1       | Triple    | 9-Person    |
| SW-2411-2       | Double    | 9-Person    |
| SW-2411-3       | Double    | 9-Person    |
| SW-2411-4       | Double    | 9-Person    |
| SW-2412-1       | Double    | 7-Person/RA |
| SW-2412-2       | Double    | 7-Person/RA |
| SW-2412-3       | Double    | 7-Person/RA |
| SW-2412-4       | RA        | 7-Person/RA |
| SW-2413-1       | Double    | 9-Person    |
| SW-2413-2       | Double    | 9-Person    |
| SW-2413-3       | Double    | 9-Person    |
| SW-2413-4       | Triple    | 9-Person    |
| SW-2414-1       | Double    | 9-Person    |
| SW-2414-2       | Double    | 9-Person    |
| SW-2414-3       | Triple    | 9-Person    |
| SW-2414-4       | Double    | 9-Person    |