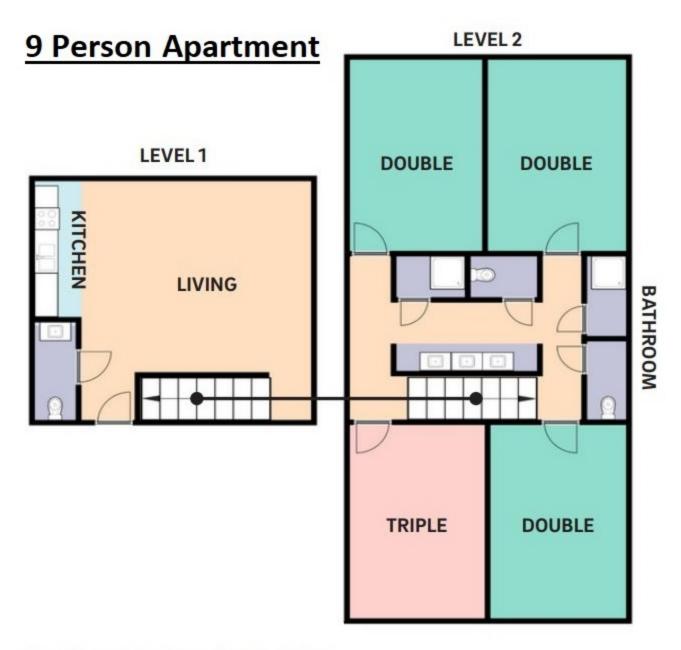

## **Typical Apartment Layouts**

Actual Layout may vary due to position in the building and/or final room capacity.

| West Building 2 |              |             |
|-----------------|--------------|-------------|
| Room            | Room Type    | Layout      |
| SW-2401-1       | Double       | 8-Person    |
| SW-2401-2       | Double       | 8-Person    |
| SW-2401-3       | Double       | 8-Person    |
| SW-2401-4       | Double       | 8-Person    |
| SW-2402-1       | Double       | 5-Person    |
| SW-2402-2       | Super Single | 5-Person    |
| SW-2402-3       | Super Single | 5-Person    |
| SW-2402-4       | Super Single | 5-Person    |
| SW-2403-1       | Double       | 6-Person/RA |
| SW-2403-2       | Super Single | 6-Person/RA |
| SW-2403-3       | Double       | 6-Person/RA |
| SW-2403-4       | RA           | 6-Person/RA |
| SW-2404-1       | Double       | 9-Person    |
| SW-2404-2       | Double       | 9-Person    |
| SW-2404-3       | Double       | 9-Person    |
| SW-2404-4       | Triple       | 9-Person    |
| SW-2405-1       | Double       | 8-Person    |
| SW-2405-2       | Double       | 8-Person    |
| SW-2405-3       | Double       | 8-Person    |
| SW-2405-4       | Double       | 8-Person    |
| SW-2406-1       | Double       | 9-Person    |
| SW-2406-2       | Double       | 9-Person    |
| SW-2406-3       | Double       | 9-Person    |
| SW-2406-4       | Triple       | 9-Person    |
| SW-2407-1       | Double       | 8-Person    |
| SW-2407-2       | Double       | 8-Person    |
| SW-2407-3       | Double       | 8-Person    |
| SW-2407-4       | Double       | 8-Person    |

| West Building 2 |           |             |
|-----------------|-----------|-------------|
| Room            | Room Type | Layout      |
| SW-2408-1       | Double    | 9-Person    |
| SW-2408-2       | Double    | 9-Person    |
| SW-2408-3       | Double    | 9-Person    |
| SW-2408-4       | Triple    | 9-Person    |
| SW-2409-1       | Double    | 9-Person    |
| SW-2409-2       | Double    | 9-Person    |
| SW-2409-3       | Double    | 9-Person    |
| SW-2409-4       | Triple    | 9-Person    |
| SW-2410-1       | Double    | 8-Person    |
| SW-2410-2       | Double    | 8-Person    |
| SW-2410-3       | Double    | 8-Person    |
| SW-2410-4       | Double    | 8-Person    |
| SW-2411-1       | Triple    | 9-Person    |
| SW-2411-2       | Double    | 9-Person    |
| SW-2411-3       | Double    | 9-Person    |
| SW-2411-4       | Double    | 9-Person    |
| SW-2412-1       | Double    | 7-Person/RA |
| SW-2412-2       | Double    | 7-Person/RA |
| SW-2412-3       | Double    | 7-Person/RA |
| SW-2412-4       | RA        | 7-Person/RA |
| SW-2413-1       | Double    | 9-Person    |
| SW-2413-2       | Double    | 9-Person    |
| SW-2413-3       | Double    | 9-Person    |
| SW-2413-4       | Triple    | 9-Person    |
| SW-2414-1       | Double    | 9-Person    |
| SW-2414-2       | Double    | 9-Person    |
| SW-2414-3       | Triple    | 9-Person    |
| SW-2414-4       | Double    | 9-Person    |