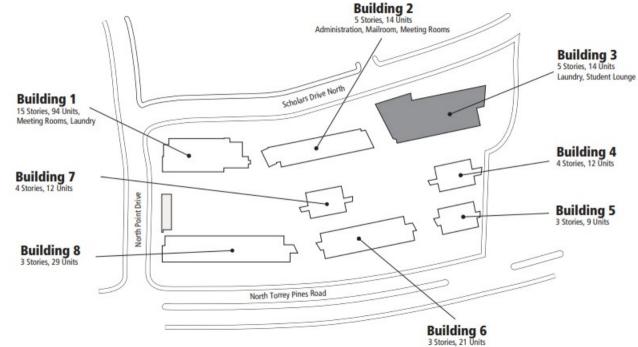

411-2       | Double    | 9-Person    |
| SW-3411-3       | Double    | 9-Person    |
| SW-3411-4       | Triple    | 9-Person    |
| SW-3412-1       | Double    | 9-Person    |
| SW-3412-2       | Double    | 9-Person    |
| SW-3412-3       | Double    | 9-Person    |
| SW-3412-4       | Triple    | 9-Person    |
| SW-3413-1       | Double    | 9-Person    |
| SW-3413-2       | Double    | 9-Person    |
| SW-3413-3       | Double    | 9-Person    |
| SW-3413-4       | Triple    | 9-Person    |
| SW-3414-1       | Double    | 6-Person/RA |
| SW-3414-2       | Double    | 6-Person/RA |
| SW-3414-3       | RA        | 6-Person/RA |
| SW-3414-4       | Single    | 6-Person/RA |

All apartment entries on Level 4 Even apartment rooms on Level 5 Odd apartment rooms on Level 3





Building 3