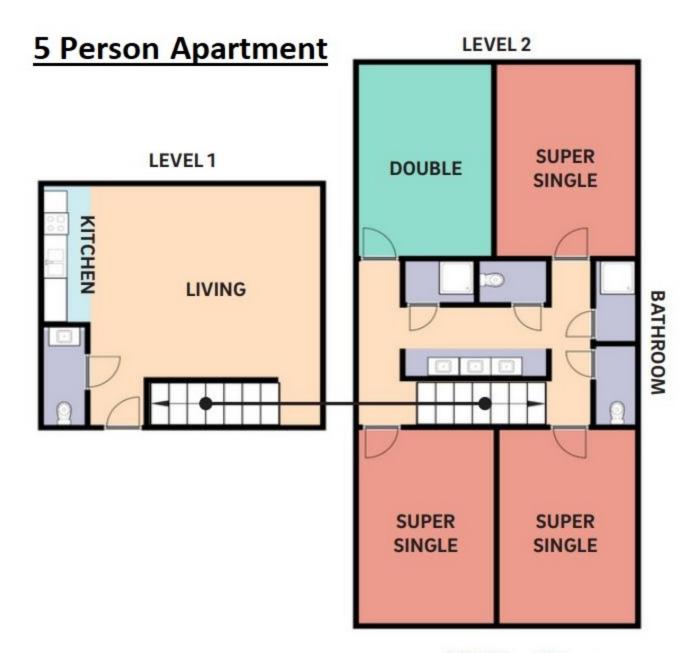

## **Typical Apartment Layouts**

Actual Layout may vary due to position in the building and/or final room capacity.

| West Building 3 |              |             |
|-----------------|--------------|-------------|
| Room            | Room Type    | Layout      |
| SW-3401-1       | Double       | 9-Person    |
| SW-3401-2       | Double       | 9-Person    |
| SW-3401-3       | Double       | 9-Person    |
| SW-3401-4       | Triple       | 9-Person    |
| SW-3402-1       | Double       | 9-Person    |
| SW-3402-2       | Double       | 9-Person    |
| SW-3402-3       | Double       | 9-Person    |
| SW-3402-4       | Triple       | 9-Person    |
| SW-3403-1       | Super Single | 5-Person/RA |
| SW-3403-2       | Super Single | 5-Person/RA |
| SW-3403-3       | RA           | 5-Person/RA |
| SW-3403-4       | Double       | 5-Person/RA |
| SW-3404-1       | Double       | 9-Person    |
| SW-3404-2       | Double       | 9-Person    |
| SW-3404-3       | Double       | 9-Person    |
| SW-3404-4       | Triple       | 9-Person    |
| SW-3405-1       | Double       | 9-Person    |
| SW-3405-2       | Double       | 9-Person    |
| SW-3405-3       | Double       | 9-Person    |
| SW-3405-4       | Triple       | 9-Person    |
| SW-3406-1       | Double       | 9-Person    |
| SW-3406-2       | Double       | 9-Person    |
| SW-3406-3       | Double       | 9-Person    |
| SW-3406-4       | Triple       | 9-Person    |
| SW-3407-1       | Double       | 9-Person    |
| SW-3407-2       | Double       | 9-Person    |
| SW-3407-3       | Double       | 9-Person    |
| SW-3407-4       | Triple       | 9-Person    |