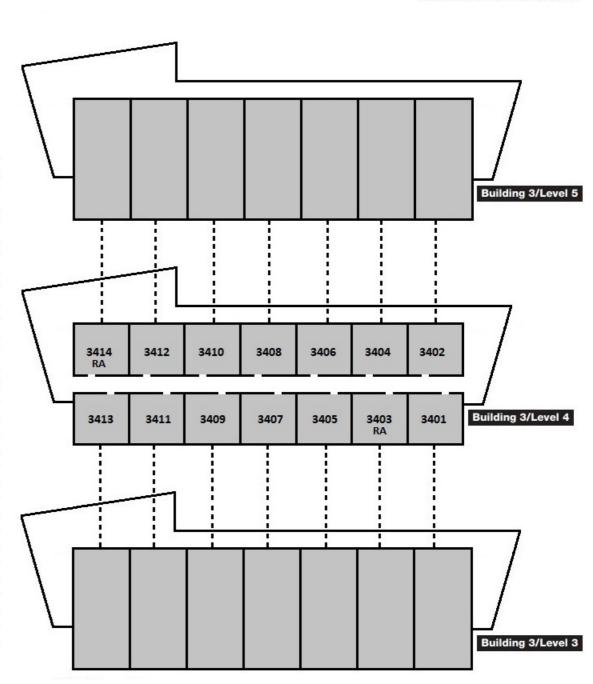

All apartment entries on Level 4 Even apartment rooms on Level 5 Odd apartment rooms on Level 3

Building 3