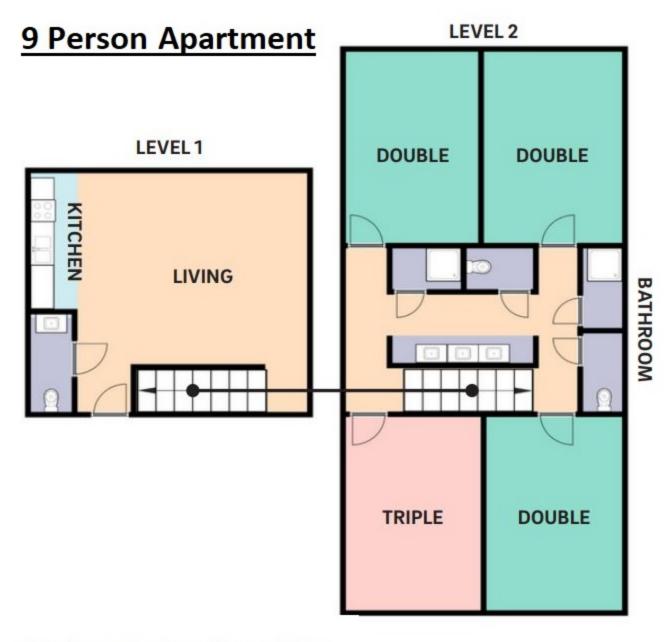

## **Typical Apartment Layouts**

Actual Layout may vary due to position in the building and/or final room capacity.

| West Building 3 |              |             |
|-----------------|--------------|-------------|
| Room            | Room Type    | Layout      |
| SW-3401-1       | Double       | 9-Person    |
| SW-3401-2       | Double       | 9-Person    |
| SW-3401-3       | Double       | 9-Person    |
| SW-3401-4       | Triple       | 9-Person    |
| SW-3402-1       | Double       | 9-Person    |
| SW-3402-2       | Double       | 9-Person    |
| SW-3402-3       | Double       | 9-Person    |
| SW-3402-4       | Triple       | 9-Person    |
| SW-3403-1       | Super Single | 5-Person/RA |
| SW-3403-2       | Super Single | 5-Person/RA |
| SW-3403-3       | RA           | 5-Person/RA |
| SW-3403-4       | Double       | 5-Person/RA |
| SW-3404-1       | Double       | 9-Person    |
| SW-3404-2       | Double       | 9-Person    |
| SW-3404-3       | Double       | 9-Person    |
| SW-3404-4       | Triple       | 9-Person    |
| SW-3405-1       | Double       | 9-Person    |
| SW-3405-2       | Double       | 9-Person    |
| SW-3405-3       | Double       | 9-Person    |
| SW-3405-4       | Triple       | 9-Person    |
| SW-3406-1       | Double       | 9-Person    |
| SW-3406-2       | Double       | 9-Person    |
| SW-3406-3       | Double       | 9-Person    |
| SW-3406-4       | Triple       | 9-Person    |
| SW-3407-1       | Double       | 9-Person    |
| SW-3407-2       | Double       | 9-Person    |
| SW-3407-3       | Double       | 9-Person    |
| SW-3407-4       | Triple       | 9-Person    |

| West Building 3 |           |             |
|-----------------|-----------|-------------|
| Room            | Room Type | Layout      |
| SW-3408-1       | Double    | 9-Person    |
| SW-3408-2       | Double    | 9-Person    |
| SW-3408-3       | Double    | 9-Person    |
| SW-3408-4       | Triple    | 9-Person    |
| SW-3409-1       | Double    | 9-Person    |
| SW-3409-2       | Double    | 9-Person    |
| SW-3409-3       | Double    | 9-Person    |
| SW-3409-4       | Triple    | 9-Person    |
| SW-3410-1       | Double    | 9-Person    |
| SW-3410-2       | Double    | 9-Person    |
| SW-3410-3       | Double    | 9-Person    |
| SW-3410-4       | Triple    | 9-Person    |
| SW-3411-1       | Double    | 9-Person    |
| SW-3411-2       | Double    | 9-Person    |
| SW-3411-3       | Double    | 9-Person    |
| SW-3411-4       | Triple    | 9-Person    |
| SW-3412-1       | Double    | 9-Person    |
| SW-3412-2       | Double    | 9-Person    |
| SW-3412-3       | Double    | 9-Person    |
| SW-3412-4       | Triple    | 9-Person    |
| SW-3413-1       | Double    | 9-Person    |
| SW-3413-2       | Double    | 9-Person    |
| SW-3413-3       | Double    | 9-Person    |
| SW-3413-4       | Triple    | 9-Person    |
| SW-3414-1       | Double    | 6-Person/RA |
| SW-3414-2       | Double    | 6-Person/RA |
| SW-3414-3       | RA        | 6-Person/RA |
| SW-3414-4       | Single    | 6-Person/RA |