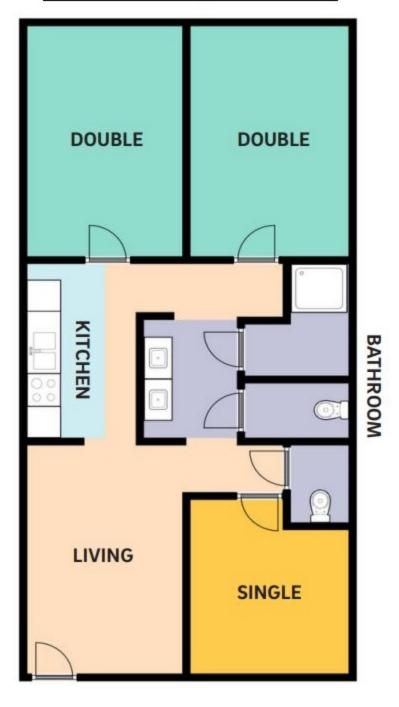

## Seventh College West - Building 4

**Typical Apartment Layouts** 

## **6 Person Apartment**



**5 Person Apartment** 



## **4 Person Apartment**



## **6 Person Stacked Apartment**



Actual Layout may vary due to position in the building and/or final room capacity.





| West Building 4, 1st Level |              |          |  |
|----------------------------|--------------|----------|--|
| Room                       | Room Type    | Layout   |  |
| SW-4101-1                  | Double       | 5-Person |  |
| SW-4101-2                  | Double       | 5-Person |  |
| SW-4101-3                  | Single       | 5-Person |  |
| SW-4103-1                  | Double       | 6-Person |  |
| SW-4103-2                  | Triple       | 6-Person |  |
| SW-4103-3                  | Single       | 6-Person |  |
| SW-4105-1                  | Super Single | 4-Person |  |
| SW-4105-2                  | Double