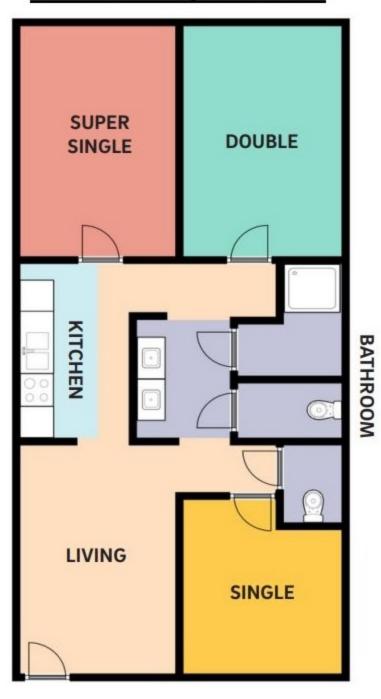

## Seventh College West - Building 4

**Typical Apartment Layouts** 

## **6 Person Apartment**



**5 Person Apartment** 



## **4 Person Apartment**



## **6 Person Stacked Apartment**



Actual Layout may vary due to position in the building and/or final room capacity.





| West Building 4, 1st Level |              |          |  |
|----------------------------|--------------|----------|--|
| Room                       | Room Type    | Layout   |  |
| SW-4101-1                  | Double       | 5-Person |  |
| SW-4101-2                  | Double       | 5-Person |  |
| SW-4101-3                  | Single       | 5-Person |  |
| SW-4103-1                  | Double       | 6-Person |  |
| SW-4103-2                  | Triple       | 6-Person |  |
| SW-4103-3                  | Single       | 6-Person |  |
| SW-4105-1                  | Super Single | 4-Person |  |
| SW-4105-2                  | Double       | 4-Person |  |
| SW-4105-3