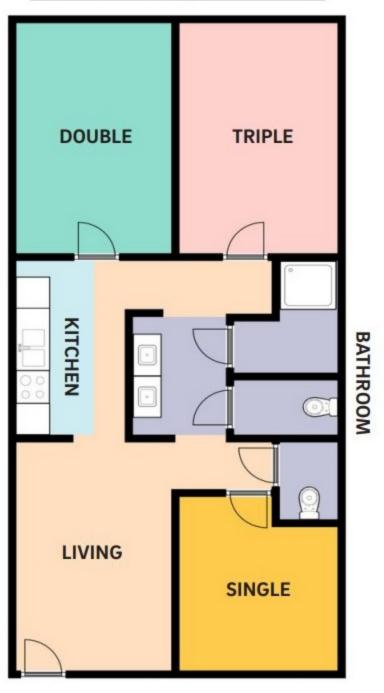

## Seventh College West - Building 4

**Typical Apartment Layouts** 

## **6 Person Apartment**



**5 Person Apartment** 



## **4 Person Apartment**



## **6 Person Stacked Apartment**



Actual Layout may vary due to position in the building and/or final room capacity.





| West Building 4, 1st Level |              |          |  |
|----------------------------|--------------|----------|--|
| Room                       | Room Type    | Layout   |  |
| SW-4101-1                  | Double       | 5-Person |  |
| SW-4101-2                  | Double       | 5-Person |  |
| SW-4101-3                  | Single       | 5-Person |  |
| SW-4103-1                  | Double       | 6-Person |  |
| SW-4103-2                  | Triple       | 6-Person |  |
| SW-4103-3                  | Single       | 6-Person |  |
| SW-4105-1                  | Super Single | 4-Person |  |
| SW-4105-2