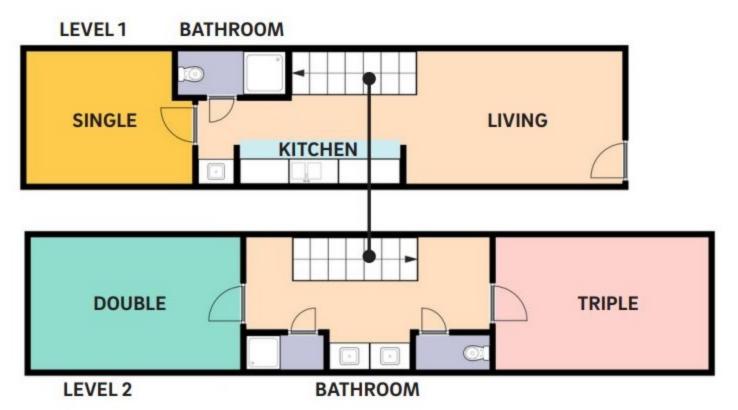

## **6 Person Stacked Apartment**

Actual Layout may vary due to position in the building and/or final room capacity.

| West Building 4, 1st Level |              |          |  |
|----------------------------|--------------|----------|--|
| Room                       | Room Type    | Layout   |  |
| SW-4101-1                  | Double       | 5-Person |  |
| SW-4101-2                  | Double       | 5-Person |  |
| SW-4101-3                  | Single       | 5-Person |  |
| SW-4103-1                  | Double       | 6-Person |  |
| SW-4103-2                  | Triple       | 6-Person |  |
| SW-4103-3                  | Single       | 6-Person |  |
| SW-4105-1                  | Super Single | 4-Person |  |
| SW-4105-2                  | Double       | 4-Person |  |
| SW-4105-3                  | Single       | 4-Person |  |