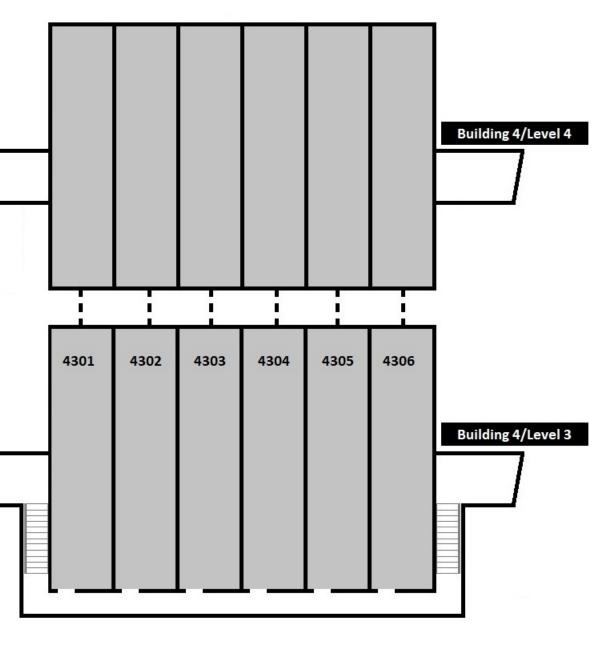

UC San Diego

| West Building 4, 3rd Level |           |          |  |
|----------------------------|-----------|----------|--|
| Room                       | Room Type | Layout   |  |
| SW-4301-1                  | Single    | 6-Person |  |
| SW-4301-2                  | Double    | 6-Person |  |
| SW-4301-3                  | Triple    | 6-Person |  |
| SW-4302-1                  | Single    | 6-Person |  |
| SW-4302-2                  | Double    | 6-Person |  |
| SW-4302-3                  | Triple    | 6-Person |  |
| SW-4303-1                  | Single    | 6-Person |  |
| SW-4303-2                  | Double    | 6-Person |  |
| SW-4303-3                  | Triple    | 6-Person |  |
| SW-4304-1                  | Single    | 6-Person |  |
| SW-4304-2                  | Double    | 6-Person |  |
| SW-4304-3                  | Triple    | 6-Person |  |
| SW-4305-1                  | Single    | 6-Person |  |
| SW-4305-2                  | Double    | 6-Person |  |
| SW-4305-3                  | Triple    | 6-Person |  |
| SW-4306-1                  | Single    | 6-Person |  |
| SW-4306-2                  | Double    | 6-Person |  |
| SW-4306-3                  | Triple    | 6-Person |  |