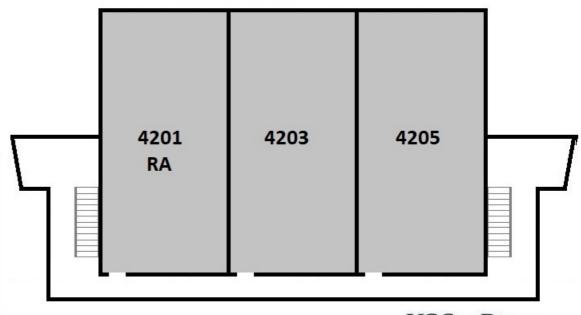

UCSan Diego

| West Building 4, 2nd Level |           |             |  |
|----------------------------|-----------|-------------|--|
| Room                       | Room Type | Layout      |  |
| SW-4201-1                  | Double    | 6-Person/RA |  |
| SW-4201-2                  | Triple    | 6-Person/RA |  |
| SW-4201-3                  | RA        | 6-Person/RA |  |
| SW-4203-1                  | Double    | 6-Person    |  |
| SW-4203-2                  | Triple    | 6-Person    |  |
| SW-4203-3                  | Single    | 6-Person    |  |
| SW-4205-1                  | Double    | 6-Person    |  |
| SW-4205-2                  | Triple    | 6-Person    |  |
| SW-4205-3                  | Single    | 6-Person    |  |