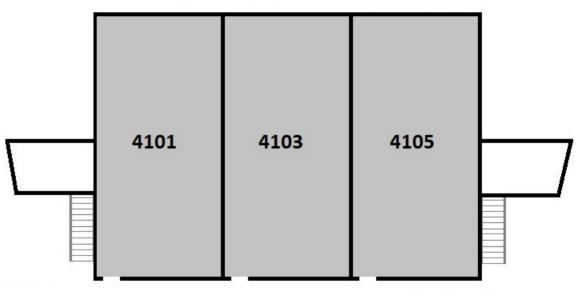

## **6 Person Stacked Apartment**

Actual Layout may vary due to position in the building and/or final room capacity.

| West Building 4, 1st Level |              |          |  |
|----------------------------|--------------|----------|--|
| Room                       | Room Type    | Layout   |  |
| SW-4101-1                  | Double       | 5-Person |  |
| SW-4101-2                  | Double       | 5-Person |  |
| SW-4101-3                  | Single       | 5-Person |  |
| SW-4103-1                  | Double       | 6-Person |  |
| SW-4103-2                  | Triple       | 6-Person |  |
| SW-4103-3                  | Single       | 6-Person |  |
| SW-4105-1                  | Super Single | 4-Person |  |
| SW-4105-2                  | Double       | 4-Person |  |
| SW-4105-3                  | Single       | 4-Person |  |

UCSan Diego

| West Building 4, 2nd Level |           |             |  |
|----------------------------|-----------|-------------|--|
| Room                       | Room Type | Layout      |  |
| SW-4201-1                  | Double    | 6-Person/RA |  |
| SW-4201-2                  | Triple    | 6-Person/RA |  |
| SW-4201-3                  | RA        | 6-Person/RA |  |
| SW-4203-1                  | Double    | 6-Person    |  |
| SW-4203-2                  | Triple    | 6-Person    |  |
| SW-4203-3                  | Single    | 6-Person    |  |
| SW-4205-1                  | Double    | 6-Person    |  |
| SW-4205-2                  | Triple    | 6-Person    |  |
| SW-4205-3                  | Single    | 6-Person    |  |