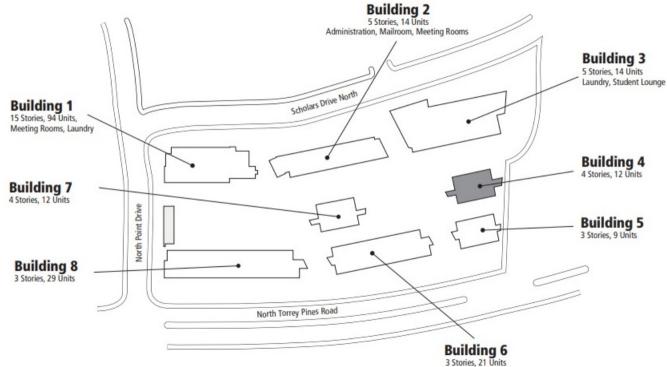

e    | 6-Person |  |
| SW-4302-3                  | Triple    | 6-Person |  |
| SW-4303-1                  | Single    | 6-Person |  |
| SW-4303-2                  | Double    | 6-Person |  |
| SW-4303-3                  | Triple    | 6-Person |  |
| SW-4304-1                  | Single    | 6-Person |  |
| SW-4304-2                  | Double    | 6-Person |  |
| SW-4304-3                  | Triple    | 6-Person |  |
| SW-4305-1                  | Single    | 6-Person |  |
| SW-4305-2                  | Double    | 6-Person |  |
| SW-4305-3                  | Triple    | 6-Person |  |
| SW-4306-1                  | Single    | 6-Person |  |
| SW-4306-2                  | Double    | 6-Person |  |
| SW-4306-3                  | Triple    | 6-Person |  |

UC San Diego





**Building 4**