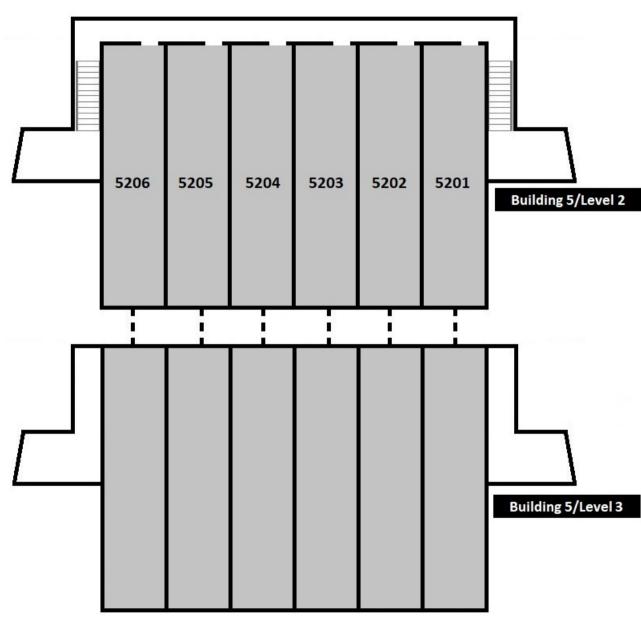

## **5 Person Stacked Apartment**

UC San Diego

HOUSING - DINING - HOSPITALITY

| West Building 5, 2nd Level |           |          |
|----------------------------|-----------|----------|
| Room                       | Room Type | Layout   |
| SW-5201-1                  | Single    | 5-Person |
| SW-5201-2                  | Double    | 5-Person |
| SW-5201-3                  | Double    | 5-Person |
| SW-5202-1                  | Single    | 5-Person |
| SW-5202-2                  | Double    | 5-Person |
| SW-5202-3                  | Double    | 5-Person |
| SW-5203-1                  | Single    | 5-Person |
| SW-5203-2                  | Double    | 5-Person |
| SW-5203-3                  | Double    | 5-Person |
| SW-5204-1                  | Single    | 5-Person |
| SW-5204-2                  | Double    | 5-Person |
| SW-5204-3                  | Double    | 5-Person |
| SW-5205-1                  | Single    | 5-Person |
| SW-5205-2                  | Double    | 5-Person |
| SW-5205-3                  | Double    | 5-Person |
| SW-5206-1                  | Single    | 6-Person |
| SW-5206-2                  | Double    | 6-Person |
| SW-5206-3                  | Triple    | 6-Person |

Apartment Entry on 2nd Level Rooms on 3rd Level

UC San Diego

**Building 5** 