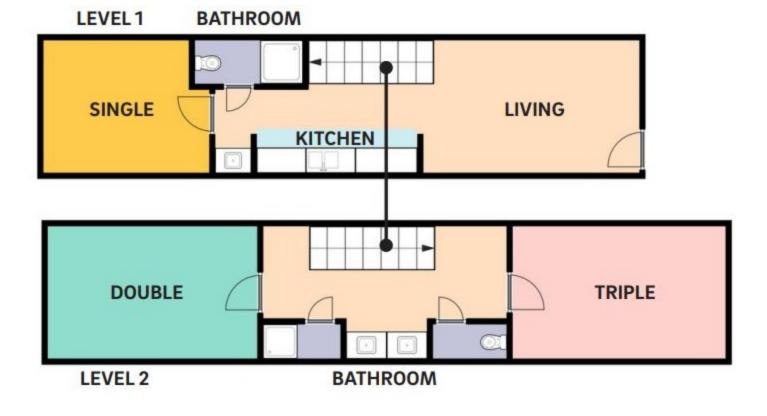

# **6 Person Stacked Apartment**

| West Building 5, 1st Level |           |             |
|----------------------------|-----------|-------------|
| Room                       | Room Type | Layout      |
| SW-5101-1                  | Double    | 5-Person    |
| SW-5101-2                  | Double    | 5-Person    |
| SW-5101-3                  | Single    | 5-Person    |
| SW-5103-1                  | Double    | 5-Person    |
| SW-5103-2                  | Double    | 5-Person    |
| SW-5103-3                  | Single    | 5-Person    |
| SW-5105-1                  | Double    | 5-Person/RA |
| SW-5105-2                  | Double    | 5-Person/RA |
| SW-5105-3                  | RA        | 5-Person/RA |