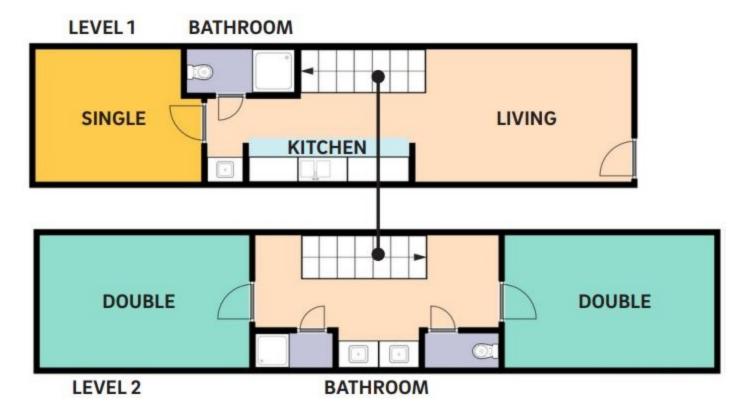

# **Seventh College West - Building 5**

### **Typical Apartment Layouts**

#### **5 Person Apartment**



Actual Layout may vary due to position in the building and/or final room capacity.



## **5 Person Stacked Apartment**



# **6 Person Stacked Apartment**





| West Building 5, 1st Level |           |             |
|----------------------------|-----------|-------------|
| Room                       | Room Type | Layout      |
| SW-5101-1                  | Double    | 5-Person    |
| SW-5101-2                  | Double    | 5-Person    |
| SW-5101-3                  | Single    | 5-Person    |
| SW-5103-1                  | Double    | 5-Person    |
| SW-5103-2                  | Double    | 5-Person    |
| SW-5103-3                  | Single    | 5-Person    |
| SW-5105-1                  | Double    | 5-Person/RA |
| SW-5105-2                  | Double    | 5-Person/RA |
| SW-5105-3                  | RA        | 5-Person/RA |



UC San Diego

HOUSING - DINING - HOSPITALITY



| West Building 5, 2nd Le