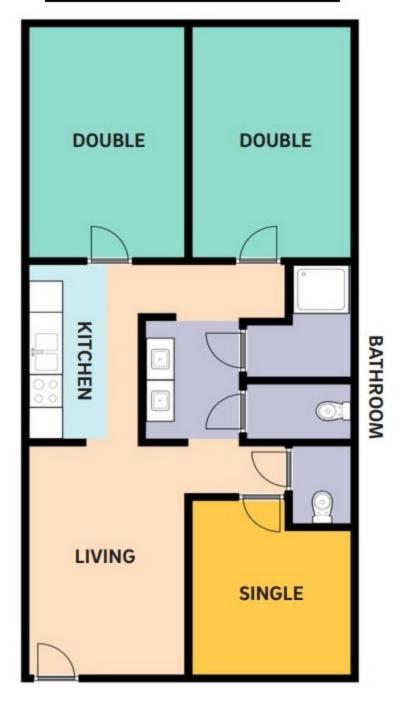

#### **5 Person Apartment**

Actual Layout may vary due to position in the building and/or final room capacity.