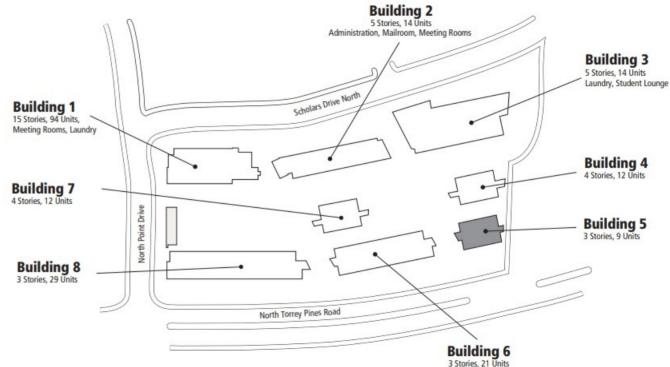

5-Person |
| SW-5202-3                  | Double    | 5-Person |
| SW-5203-1                  | Single    | 5-Person |
| SW-5203-2                  | Double    | 5-Person |
| SW-5203-3                  | Double    | 5-Person |
| SW-5204-1                  | Single    | 5-Person |
| SW-5204-2                  | Double    | 5-Person |
| SW-5204-3                  | Double    | 5-Person |
| SW-5205-1                  | Single    | 5-Person |
| SW-5205-2                  | Double    | 5-Person |
| SW-5205-3                  | Double    | 5-Person |
| SW-5206-1                  | Single    | 6-Person |
| SW-5206-2                  | Double    | 6-Person |
| SW-5206-3                  | Triple    | 6-Person |

Apartment Entry on 2nd Level Rooms on 3rd Level

UC San Diego





**Building 5**