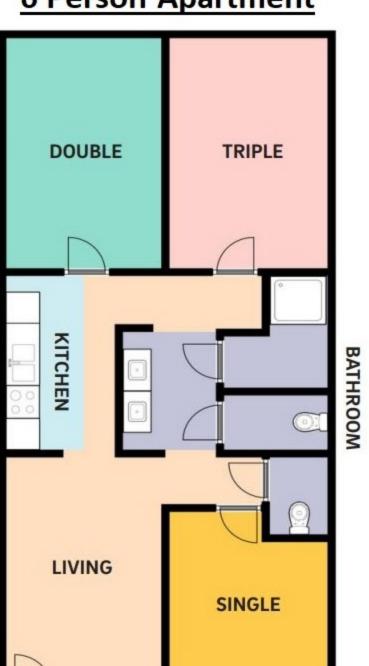

# Seventh College West - Building 6

## **Typical Apartment Layouts**

#### **6 Person Apartment**



## **5 Person Apartment**



# 6 Person Stacked Apartment







| West Building 6, 1st Level |           |          |  |  |
|----------------------------|-----------|----------|--|--|
| Room                       | Room Type | Layout   |  |  |
| SW-6101-1                  | Double    | 4-Person |  |  |
| SW-6101-2                  | Double    | 4-Person |  |  |
| SW-6102-1                  | Triple    | 6-Person |  |  |
| SW-6102-2                  | Double    | 6-Person |  |  |
| SW-6102-3                  | Single    | 6-Person |  |  |
| SW-6103-1                  | Double    | 5-Person |  |  |
| SW-6103-2                  | Double    | 5-Person |  |  |
| SW-6103-3                  | Single    | 5-Person |  |  |
| SW-6104-1                  | Triple    | 6-Person |  |  |
| SW-6104-2