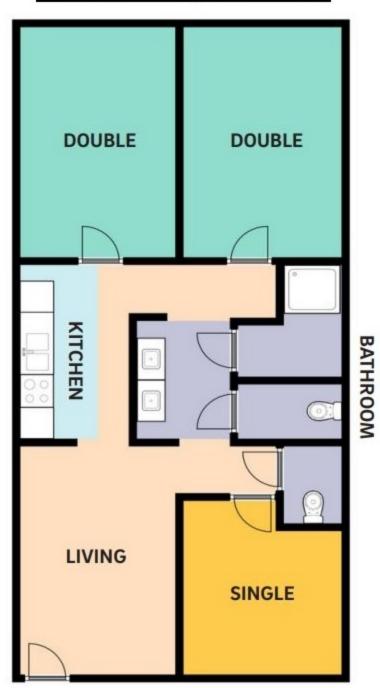

# Seventh College West - Building 6

## **Typical Apartment Layouts**

#### **6 Person Apartment**



## **5 Person Apartment**



# 6 Person Stacked Apartment







| West Building 6, 1st Level |           |          |  |  |
|----------------------------|-----------|----------|--|--|
| Room                       | Room Type | Layout   |  |  |
| SW-6101-1                  | Double    | 4-Person |  |  |
| SW-6101-2                  | Double    | 4-Person |  |  |
| SW-6102-1                  | Triple    | 6-Person |  |  |
| SW-6102-2                  | Double    | 6-Person |  |  |
| SW-6102-3                  | Single    | 6-Person |  |  |
| SW-6103-1                  | Double    | 5-Person |  |  |
| SW-6103-2                  | Double    | 5-Person |  |  |
| SW-6103-3                  | Single    | 5-Person |  |  |
| SW-6104-1                  | Triple    | 6-Person |  |  |
| SW-6104-2                  | Double    |