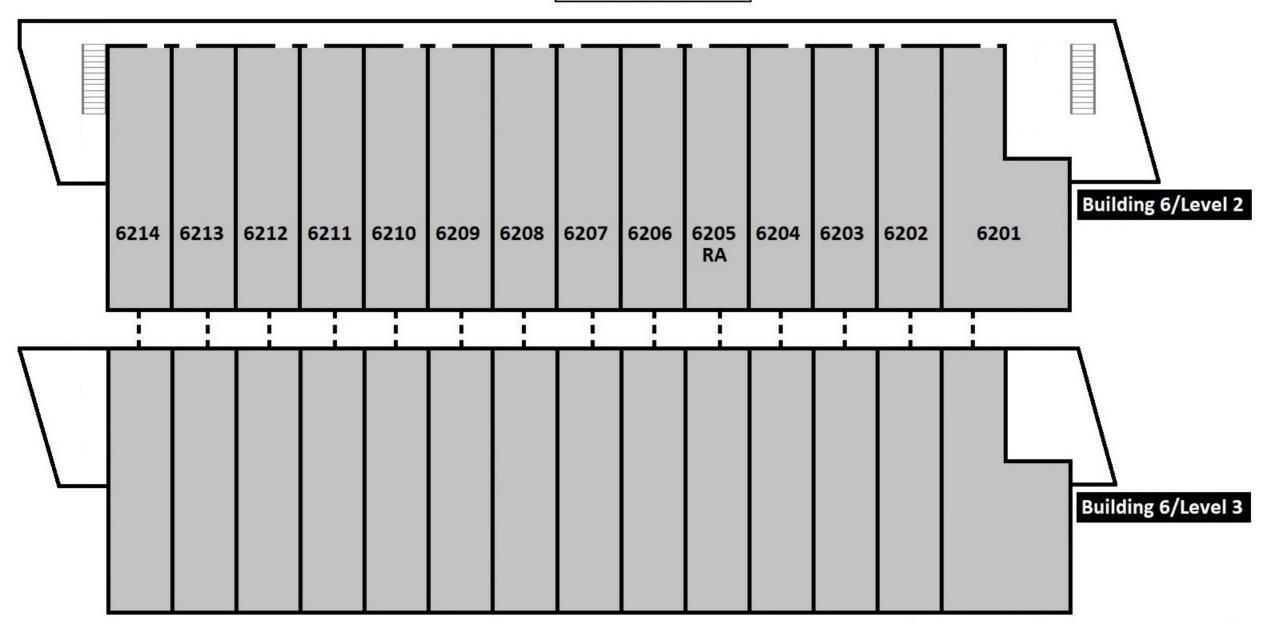

UC San Diego

| West Building 6, 2nd Level |           |             |  |
|----------------------------|-----------|-------------|--|
| Room                       | Room Type | Layout      |  |
| SW-6201-1                  | Double    | 8-Person    |  |
| SW-6201-2                  | Single    | 8-Person    |  |
| SW-6201-3                  | Triple    | 8-Person    |  |
| SW-6201-4                  | Single    | 8-Person    |  |
| SW-6201-5                  | Single    | 8-Person    |  |
| SW-6202-1                  | Single    | 6-Person    |  |
| SW-6202-2                  | Double    | 6-Person    |  |
| SW-6202-3                  | Triple    | 6-Person    |  |
| SW-6203-1                  | Single    | 6-Person    |  |
| SW-6203-2                  | Double    | 6-Person    |  |
| SW-6203-3                  | Triple    | 6-Person    |  |
| SW-6204-1                  | Single    | 6-Person    |  |
| SW-6204-2                  | Double    | 6-Person    |  |
| SW-6204-3                  | Triple    | 6-Person    |  |
| SW-6205-1                  | RA        | 6-Person/RA |  |
| SW-6205-2                  | Double    | 6-Person/RA |  |
| SW-6205-3                  | Triple    | 6-Person/RA |  |
| SW-6206-1                  | Single    | 6-Person    |  |
| SW-6206-2                  | Double    | 6-Person    |  |
| SW-6206-3                  | Triple    | 6-Person    |  |
| SW-6207-1                  | Single    | 6-Person    |  |
| SW-6207-2                  | Double    | 6-Person    |  |
| SW-6207-3                  | Triple    | 6-Person    |  |

| West Building 6, 2nd Level |           |          |  |  |
|----------------------------|-----------|----------|--|--|
| Room                       | Room Type | Layout   |  |  |
| SW-6208-1                  | Single    | 6-Person |  |  |
| SW-6208-2                  | Triple    | 6-Person |  |  |
| SW-6208-3                  | Double    | 6-Person |  |  |
| SW-6209-1                  | Single    | 6-Person |  |  |
| SW-6209-2                  | Double    | 6-Person |  |  |
| SW-6209-3                  | Triple    | 6-Person |  |  |
| SW-6210-1                  | Single    | 6-Person |  |  |
| SW-6210-2                  | Double    | 6-Person |  |  |
| SW-6210-3                  | Triple    | 6-Person |  |  |
| SW-6211-1                  | Single    | 6-Person |  |  |
| SW-6211-2                  | Double    | 6-Person |  |  |
| SW-6211-3                  | Triple    | 6-Person |  |  |
| SW-6212-1                  | Single    | 6-Person |  |  |
| SW-6212-2                  | Double    | 6-Person |  |  |
| SW-6212-3                  | Triple    | 6-Person |  |  |
| SW-6213-1                  | Single    | 6-Person |  |  |
| SW-6213-2                  | Double    | 6-Person |  |  |
| SW-6213-3                  | Triple    | 6-Person |  |  |
| SW-6214-1                  | Single    | 6-Person |  |  |
| SW-6214-2                  | Double    | 6-Person |  |  |
| SW-6214-3                  | Triple    | 6-Person |  |  |