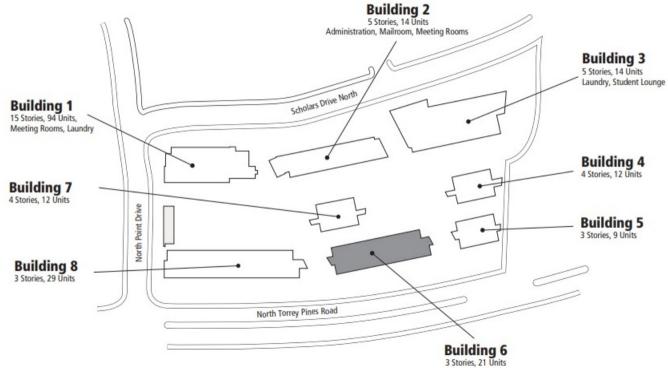

| SW-6210-3                  | Triple    | 6-Person |  |  |
| SW-6211-1                  | Single    | 6-Person |  |  |
| SW-6211-2                  | Double    | 6-Person |  |  |
| SW-6211-3                  | Triple    | 6-Person |  |  |
| SW-6212-1                  | Single    | 6-Person |  |  |
| SW-6212-2                  | Double    | 6-Person |  |  |
| SW-6212-3                  | Triple    | 6-Person |  |  |
| SW-6213-1                  | Single    | 6-Person |  |  |
| SW-6213-2                  | Double    | 6-Person |  |  |
| SW-6213-3                  | Triple    | 6-Person |  |  |
| SW-6214-1                  | Single    | 6-Person |  |  |
| SW-6214-2                  | Double    | 6-Person |  |  |
| SW-6214-3                  | Triple    | 6-Person |  |  |





Building 6