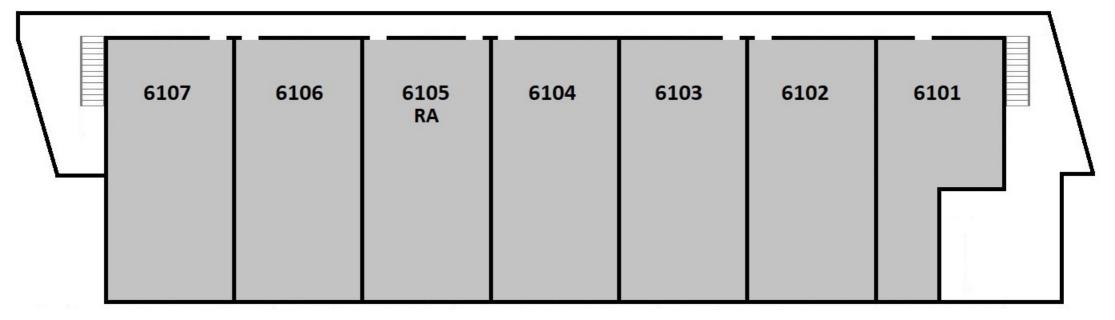

| West Building 6, 1st Level |           |             |  |  |
|----------------------------|-----------|-------------|--|--|
| Room                       | Room Type | Layout      |  |  |
| SW-6105-1                  | Double    | 5-Person/RA |  |  |
| SW-6105-2                  | Double    | 5-Person/RA |  |  |
| SW-6105-3                  | RA        | 5-Person/RA |  |  |
| SW-6106-1                  | Double    | 5-Person    |  |  |
| SW-6106-2                  | Double    | 5-Person    |  |  |
| SW-6106-3                  | Single    | 5-Person    |  |  |
| SW-6107-1                  | Double    | 5-Person    |  |  |
| SW-6107-2                  | Double    | 5-Person    |  |  |
| SW-6107-3                  | Single    | 5-Person    |  |  |

Building 6