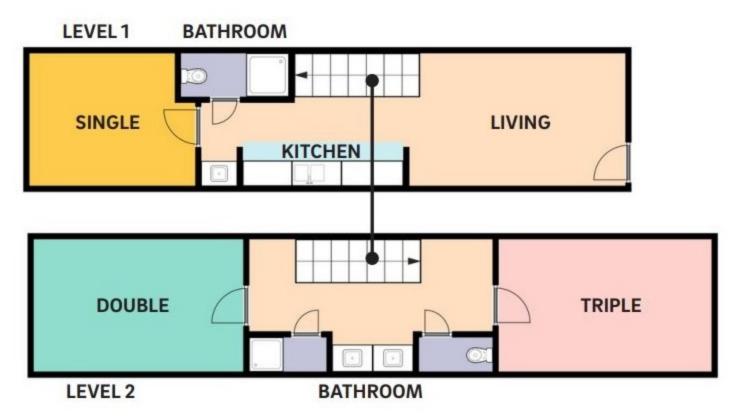

# 6 Person Stacked Apartment

| West Building 6, 1st Level |           |          |  |  |
|----------------------------|-----------|----------|--|--|
| Room                       | Room Type | Layout   |  |  |
| SW-6101-1                  | Double    | 4-Person |  |  |
| SW-6101-2                  | Double    | 4-Person |  |  |
| SW-6102-1                  | Triple    | 6-Person |  |  |
| SW-6102-2                  | Double    | 6-Person |  |  |
| SW-6102-3                  | Single    | 6-Person |  |  |
| SW-6103-1                  | Double    | 5-Person |  |  |
| SW-6103-2                  | Double    | 5-Person |  |  |
| SW-6103-3                  | Single    | 5-Person |  |  |
| SW-6104-1                  | Triple    | 6-Person |  |  |
| SW-6104-2                  | Double    | 6-Person |  |  |
| SW-6104-3                  | Single    | 6-Person |  |  |