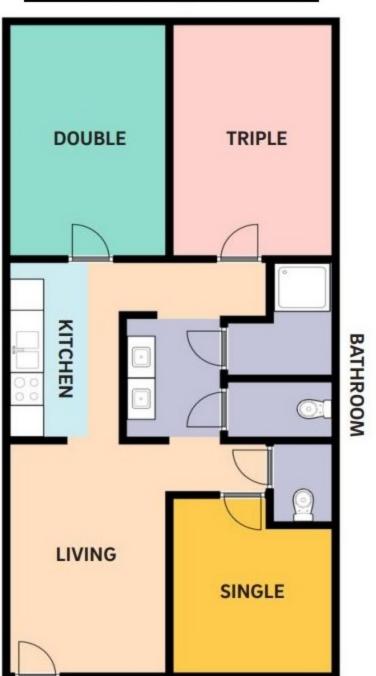

# Seventh College West - Building 7

### **Typical Apartment Layouts**

#### **6 Person Apartment**



## 5 Person Apartment



# **6 Person Stacked Apartment**







| West Building 7, 1st Level |           |          |  |
|----------------------------|-----------|----------|--|
| Room                       | Room Type | Layout   |  |
| SW-7101-1                  | Double    | 5-Person |  |
| SW-7101-2                  | Double    | 5-Person |  |
| SW-7101-3                  | Single    | 5-Person |  |
| SW-7103-1                  | Double    | 5-Person |  |
| SW-7103-2                  | Double    | 5-Person |  |
| SW-7103-3                  | Single    | 5-Person |  |
| SW-7105-1                  | Double    | 5-Person |  |
| SW-7105-2                  | Double    | 5-Person |  |
| SW-7105-3                  | Single    | 5-Person |  |







| West Building 7, 2nd Level |           |