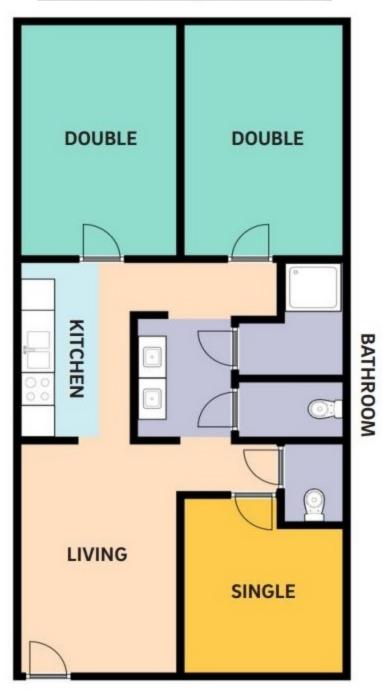

# Seventh College West - Building 7

### **Typical Apartment Layouts**

#### **6 Person Apartment**



## 5 Person Apartment



# **6 Person Stacked Apartment**







| West Building 7, 1st Level |           |          |  |
|----------------------------|-----------|----------|--|
| Room                       | Room Type | Layout   |  |
| SW-7101-1                  | Double    | 5-Person |  |
| SW-7101-2                  | Double    | 5-Person |  |
| SW-7101-3                  | Single    | 5-Person |  |
| SW-7103-1                  | Double    | 5-Person |  |
| SW-7103-2                  | Double    | 5-Person |  |
| SW-7103-3                  | Single    | 5-Person |  |
| SW-7105-1                  | Double    | 5-Person |  |
| SW-7105-2                  | Double    | 5-Person |  |
| SW-7105-3                  | Single    | 5-Person |  |







| West Building 7, 2nd Level |           |             |  |
|------