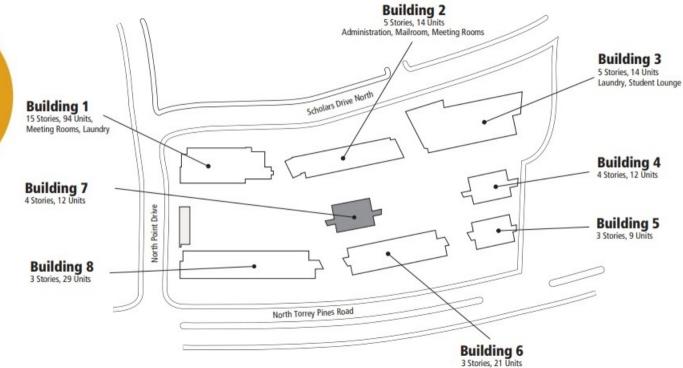

302-3                  | Triple    | 6-Person |  |
| SW-7303-1                  | Single    | 6-Person |  |
| SW-7303-2                  | Double    | 6-Person |  |
| SW-7303-3                  | Triple    | 6-Person |  |
| SW-7304-1                  | Single    | 5-Person |  |
| SW-7304-2                  | Double    | 5-Person |  |
| SW-7304-3                  | Double    | 5-Person |  |
| SW-7305-1                  | Single    | 6-Person |  |
| SW-7305-2                  | Double    | 6-Person |  |
| SW-7305-3                  | Triple    | 6-Person |  |
| SW-7306-1                  | Single    | 6-Person |  |
| SW-7306-2                  | Double    | 6-Person |  |
| SW-7306-3                  | Triple    | 6-Person |  |

UC San Diego

HOUSING • DINING • HOSPITALITY





Building 7