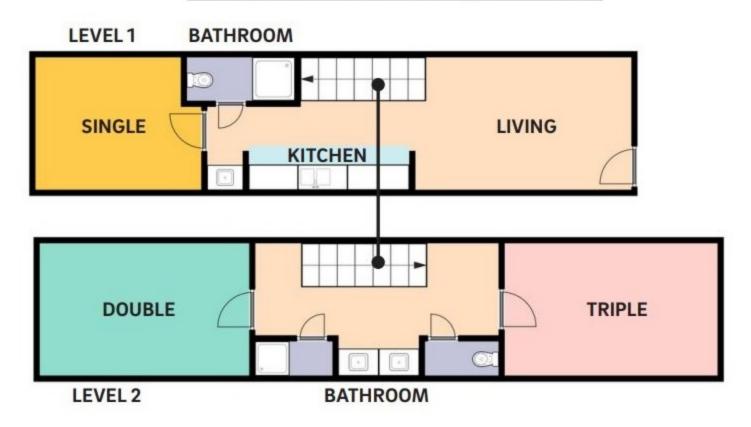

# **6 Person Stacked Apartment**

| West Building 7, 1st Level |           |          |  |
|----------------------------|-----------|----------|--|
| Room                       | Room Type | Layout   |  |
| SW-7101-1                  | Double    | 5-Person |  |
| SW-7101-2                  | Double    | 5-Person |  |
| SW-7101-3                  | Single    | 5-Person |  |
| SW-7103-1                  | Double    | 5-Person |  |
| SW-7103-2                  | Double    | 5-Person |  |
| SW-7103-3                  | Single    | 5-Person |  |
| SW-7105-1                  | Double    | 5-Person |  |
| SW-7105-2                  | Double    | 5-Person |  |
| SW-7105-3                  | Single    | 5-Person |  |