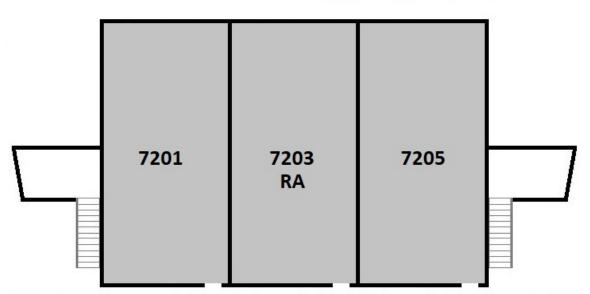

| West Building 7, 2nd Level |           |             |  |
|----------------------------|-----------|-------------|--|
| Room                       | Room Type | Layout      |  |
| SW-7201-1                  | Double    | 6-Person    |  |
| SW-7201-2                  | Triple    | 6-Person    |  |
| SW-7201-3                  | Single    | 6-Person    |  |
| SW-7203-1                  | Double    | 5-Person/RA |  |
| SW-7203-2                  | Double    | 5-Person/RA |  |
| SW-7203-3                  | RA        | 5-Person/RA |  |
| SW-7205-1                  | Double    | 6-Person    |  |
| SW-7205-2                  | Triple    | 6-Person    |  |
| SW-7205-3                  | Single    | 6-Person    |  |