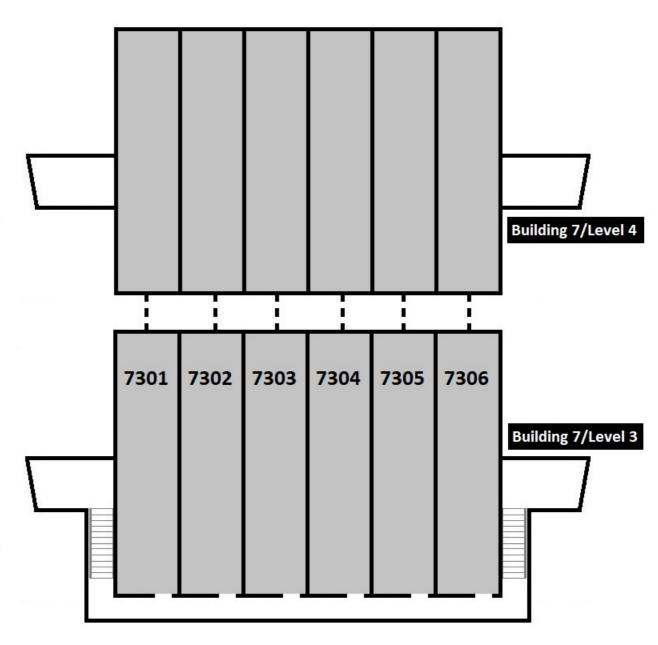

| West Building 7, 3rd Level |           |          |  |
|----------------------------|-----------|----------|--|
| Room                       | Room Type | Layout   |  |
| SW-7301-1                  | Single    | 6-Person |  |
| SW-7301-2                  | Double    | 6-Person |  |
| SW-7301-3                  | Triple    | 6-Person |  |
| SW-7302-1                  | Single    | 6-Person |  |
| SW-7302-2                  | Double    | 6-Person |  |
| SW-7302-3                  | Triple    | 6-Person |  |
| SW-7303-1                  | Single    | 6-Person |  |
| SW-7303-2                  | Double    | 6-Person |  |
| SW-7303-3                  | Triple    | 6-Person |  |
| SW-7304-1                  | Single    | 5-Person |  |
| SW-7304-2                  | Double    | 5-Person |  |
| SW-7304-3                  | Double    | 5-Person |  |
| SW-7305-1                  | Single    | 6-Person |  |
| SW-7305-2                  | Double    | 6-Person |  |
| SW-7305-3                  | Triple    | 6-Person |  |
| SW-7306-1                  | Single    | 6-Person |  |
| SW-7306-2                  | Double    | 6-Person |  |
| SW-7306-3                  | Triple    | 6-Person |  |