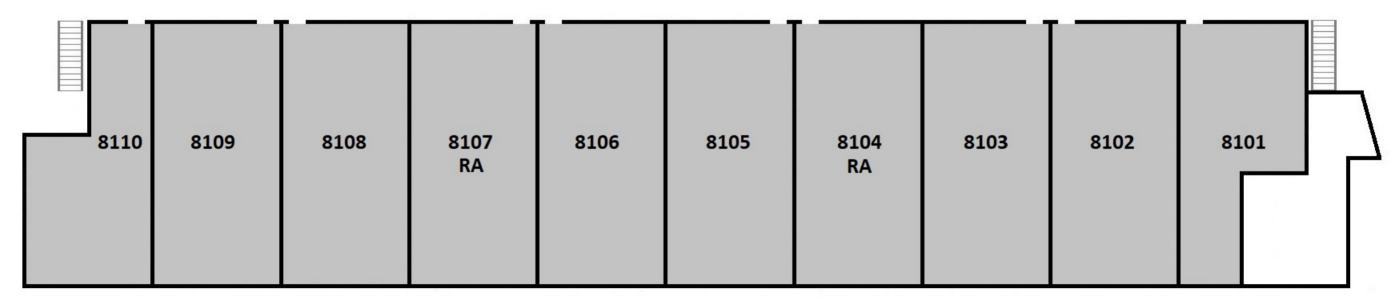

#### **6 Person Stacked Apartment**

| West Building 8, 1st Level |           |             |  |
|----------------------------|-----------|-------------|--|
| Room                       | Room Type | Layout      |  |
| SW-8101-1                  | Double    | 4-Person    |  |
| SW-8101-2                  | Double    | 4-Person    |  |
| SW-8102-1                  | Double    | 6-Person    |  |
| SW-8102-2                  | Triple    | 6-Person    |  |
| SW-8102-3                  | Single    | 6-Person    |  |
| SW-8103-1                  | Double    | 6-Person    |  |
| SW-8103-2                  | Triple    | 6-Person    |  |
| SW-8103-3                  | Single    | 6-Person    |  |
| SW-8104-1                  | Double    | 5-Person/RA |  |
| SW-8104-2                  | Double    | 5-Person/RA |  |
| SW-8104-3                  | RA        | 5-Person/RA |  |
| SW-8105-1                  | Double    | 6-Person    |  |
| SW-8105-2                  | Triple    | 6-Person    |  |
| SW-8105-3                  | Single    | 6-Person    |  |

| West Building 8, 1st Level |           |             |  |
|----------------------------|-----------|-------------|--|
| Room                       | Room Type | Layout      |  |
| SW-8106-1                  | Double    | 6-Person    |  |
| SW-8106-2                  | Triple    | 6-Person    |  |
| SW-8106-3                  | Single    | 6-Person    |  |
| SW-8107-1                  | Double    | 6-Person/RA |  |
| SW-8107-2                  | Triple    | 6-Person/RA |  |
| SW-8107-3                  | RA        | 6-Person/RA |  |
| SW-8108-1                  | Double    | 6-Person    |  |
| SW-8108-2                  | Triple    | 6-Person    |  |
| SW-8108-3                  | Single    | 6-Person    |  |
| SW-8109-1                  | Double    | 6-Person    |  |
| SW-8109-2                  | Triple    | 6-Person    |  |
| SW-8109-3                  | Single    | 6-Person    |  |
| SW-8110-1                  | Double    | 4-Person    |  |
| SW-8110-2                  | Double    | 4-Person    |  |