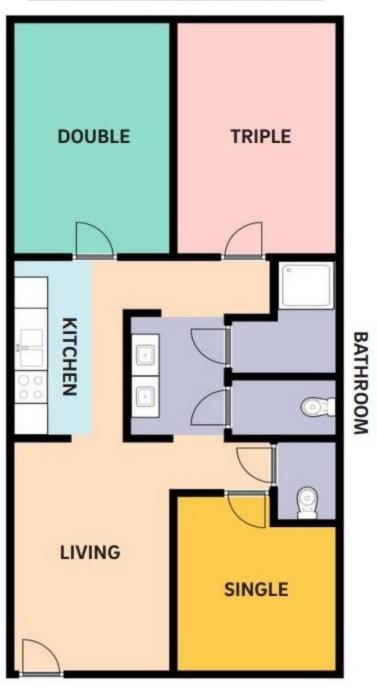

#### 6 Person Apartment

Actual Layout may vary due to position in the building and/or final room capacity.