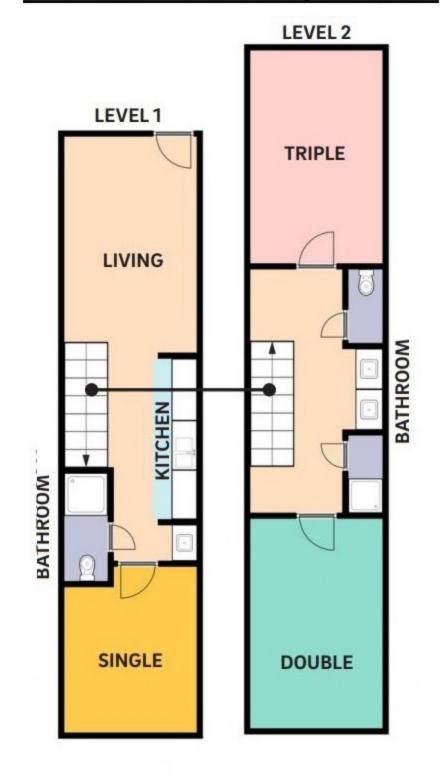

#### **6 Person Stacked Apartment**

| West Building 8, 1st Level |           |             |  |
|----------------------------|-----------|-------------|--|
| Room                       | Room Type | Layout      |  |
| SW-8101-1                  | Double    | 4-Person    |  |
| SW-8101-2                  | Double    | 4-Person    |  |
| SW-8102-1                  | Double    | 6-Person    |  |
| SW-8102-2                  | Triple    | 6-Person    |  |
| SW-8102-3                  | Single    | 6-Person    |  |
| SW-8103-1                  | Double    | 6-Person    |  |
| SW-8103-2                  | Triple    | 6-Person    |  |
| SW-8103-3                  | Single    | 6-Person    |  |
| SW-8104-1                  | Double    | 5-Person/RA |  |
| SW-8104-2                  | Double    | 5-Person/RA |  |
| SW-8104-3                  | RA        | 5-Person/RA |  |
| SW-8105-1                  | Double    | 6-Person    |  |
| SW-8105-2                  | Triple    | 6-Person    |  |
| SW-8105-3                  | Single    | 6-Person    |  |