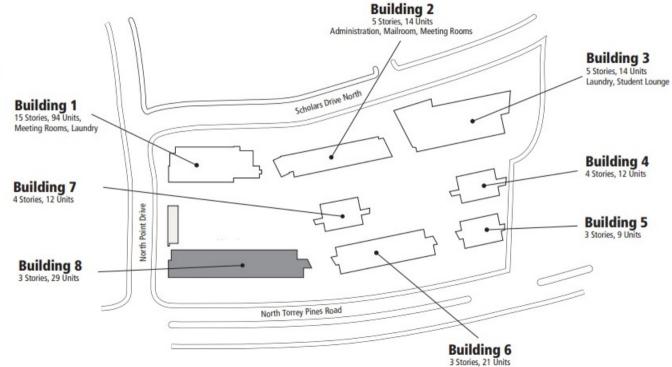

# Seventh College West - Building 8

**Building 8** 

$$N \stackrel{\mathbf{E}}{\longleftrightarrow} \mathbf{S}$$