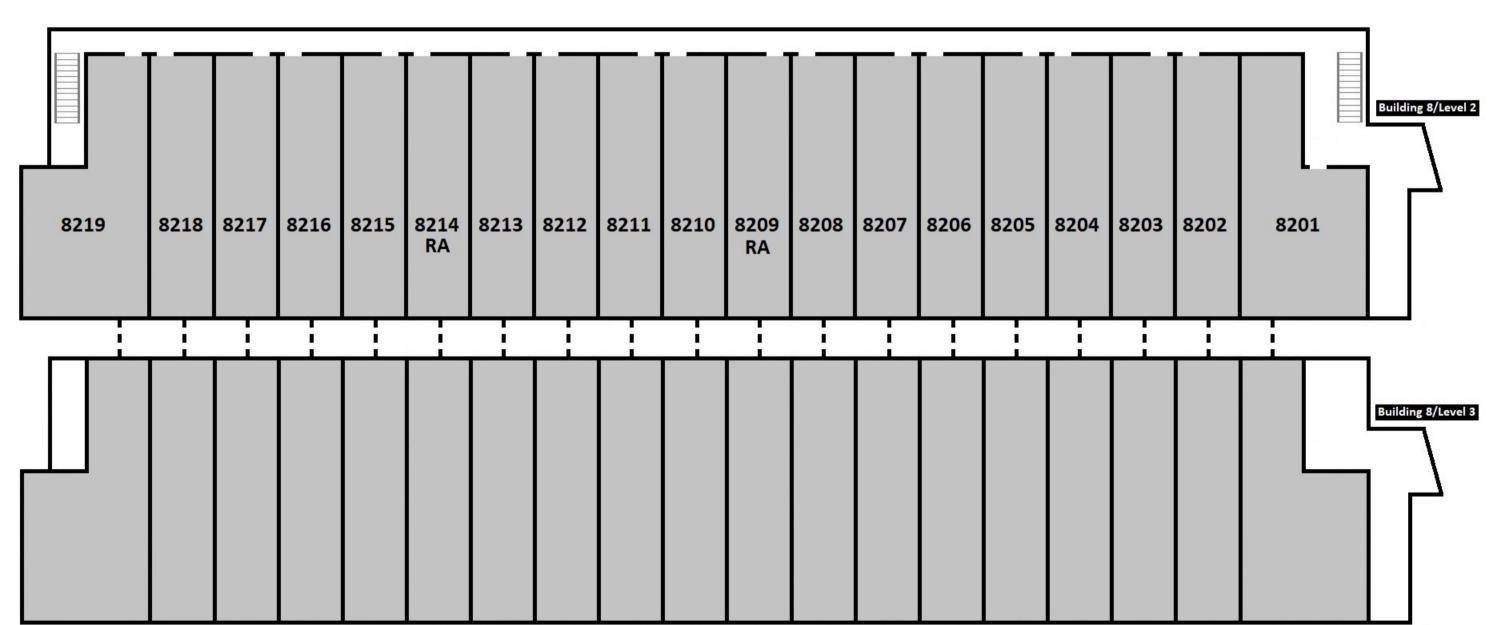

UC San Diego

| West Building 8, 2nd Level |           |           |  |
|----------------------------|-----------|-----------|--|
| Room                       | Room Type | Layout    |  |
| SW-8201-1                  | Double    | 10-Person |  |
| SW-8201-2                  | Single    | 10-Person |  |
| SW-8201-3                  | Triple    | 10-Person |  |
| SW-8201-4                  | Double    | 10-Person |  |
| SW-8201-5                  | Double    | 10-Person |  |
| SW-8202-1                  | Single    | 6-Person  |  |
| SW-8202-2                  | Double    | 6-Person  |  |
| SW-8202-3                  | Triple    | 6-Person  |  |
| SW-8203-1                  | Single    | 6-Person  |  |
| SW-8203-2                  | Double    | 6-Person  |  |
| SW-8203-3                  | Triple    | 6-Person  |  |
| SW-8204-1                  | Single    | 6-Person  |  |
| SW-8204-2                  | Double    | 6-Person  |  |
| SW-8204-3                  | Triple    | 6-Person  |  |
| SW-8205-1                  | Single    | 6-Person  |  |
| SW-8205-2                  | Double    | 6-Person  |  |
| SW-8205-3                  | Triple    | 6-Person  |  |

| West Building 8, 2nd Level |           |             | West Building |        |
|----------------------------|-----------|-------------|---------------|--------|
| Room                       | Room Type | Layout      | Room          | Room T |
| SW-8206-1                  | Single    | 6-Person    | SW-8211-1     | Singl  |
| SW-8206-2                  | Double    | 6-Person    | SW-8211-2     | Doub   |
| SW-8206-3                  | Triple    | 6-Person    | SW-8211-3     | Tripl  |
| SW-8207-1                  | Single    | 6-Person    | SW-8212-1     | Sing   |
| SW-8207-2                  | Triple    | 6-Person    | SW-8212-2     | Doub   |
| SW-8207-3                  | Double    | 6-Person    | SW-8212-3     | Tripl  |
| SW-8208-1                  | Single    | 6-Person    | SW-8213-1     | Singl  |
| SW-8208-2                  | Double    | 6-Person    | SW-8213-2     | Doub   |
| SW-8208-3                  | Triple    | 6-Person    | SW-8213-3     | Tripl  |
| SW-8209-1                  | RA        | 5-Person/RA | SW-8214-1     | RA     |
| SW-8209-2                  | Double    | 5-Person/RA | SW-8214-2     | Doub   |
| SW-8209-3                  | Double    | 5-Person/RA | SW-8214-3     | Doub   |
| SW-8210-1                  | Single    | 6-Person    | SW-8215-1     | Sing   |
| SW-8210-2                  | Double    | 6-Person    | SW-8215-2     | Doub   |
| SW-8210-3                  | Triple    | 6-Person    | SW-8215-3     | Tripl  |

|      |                |             | 7.0                        |           |          |
|------|----------------|-------------|----------------------------|-----------|----------|
| Vest | Building 8, 2r | nd Level    | West Building 8, 2nd Level |           | d Level  |
| n    | Room Type      | Layout      | Room                       | Room Type | Layout   |
| 11-1 | Single         | 6-Person    | SW-8216-1                  | Single    | 6-Person |
| 11-2 | Double         | 6-Person    | SW-8216-2                  | Double    | 6-Person |
| 11-3 | Triple         | 6-Person    | SW-8216-3                  | Triple    | 6-Person |
| 12-1 | Single         | 6-Person    | SW-8217-1                  | Single    | 6-Person |
| 12-2 | Double         | 6-Person    | SW-8217-2                  | Double    | 6-Person |
| 12-3 | Triple         | 6-Person    | SW-8217-3                  | Triple    | 6-Person |
| 13-1 | Single         | 6-Person    | SW-8218-1                  | Single    | 6-Person |
| 13-2 | Double         | 6-Person    | SW-8218-2                  | Double    | 6-Person |
| 13-3 | Triple         | 6-Person    | SW-8218-3                  | Triple    | 6-Person |
| 14-1 | RA             | 5-Person/RA | SW-8219-1                  | Double    | 8-Person |
| 14-2 | Double         | 5-Person/RA | SW-8219-2                  | Single    | 8-Person |
| 14-3 | Double         | 5-Person/RA | SW-8219-3                  | Double    | 8-Person |
| 15-1 | Single         | 6-Person    | SW-8219-4                  | Double    | 8-Person |
| 15-2 | Double         | 6-Person    | SW-8219-5                  | Single    | 8-Person |
| 15-3 | Triple         | 6-Person    |                            |           |          |