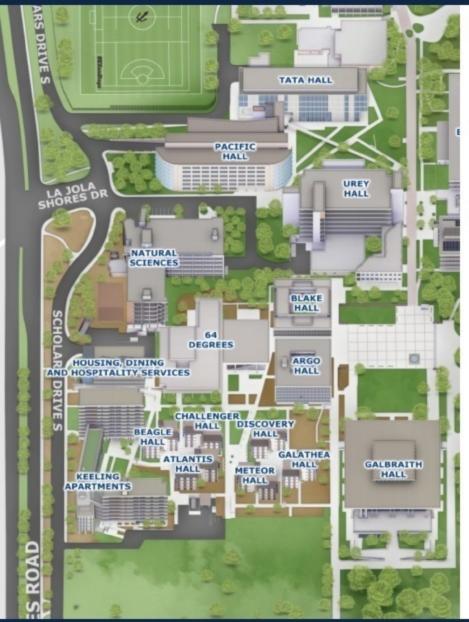

# **UC SAN DIEGO**

## **Revelle College Overview**



### Typical Apartment Layouts

#### Buildings 1 & 3



#### **Building 2**



 Layouts may vary based on capacity, building, and RA units.

For additional information please contact

#### Revelle College Residence Life Office:



858.534.3025



revreslife@ucsd.edu



revelle.ucsd.edu/res-life

UC San Diego HOUSING • DINING • HOSPITALITY

# UC SAN DIEGO

## **Revelle College Overview**

### Potential Additional Apartment Layouts at Seventh College

## Typical East Buildings and West Tower Apartments



- Layouts may vary based on capacity, building, and RA units
- The Seventh College community includes Triples, Doubles, and limtied Singles











For additional information please contact

Revelle College Residence Life Office:



858.534.3025



revreslife@ucsd.edu



revelle.ucsd.ed