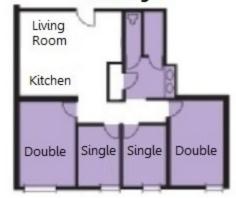

### Typical Apartment Layouts

#### **Building 2**

 Layouts may vary based on capacity, building, and RA units.

For additional information please contact