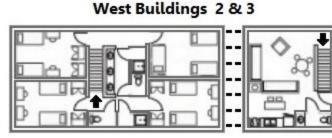

### Potential Additional Apartment Layouts at Seventh College

## Typical East Buildings and West Tower Apartments

- Layouts may vary based on capacity, building, and RA units
- The Seventh College community includes Triples, Doubles, and limtied Singles

For additional information please contact