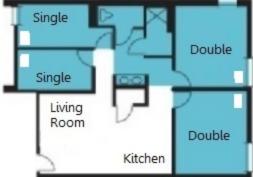

# **UC SAN DIEGO**

## **Revelle College Overview**



### Typical Apartment Layouts

#### Buildings 1 & 3



#### **Building 2**



 Layouts may vary based on capacity, building, and RA units.

For additional information please contact

#### Revelle College Residence Life Office:



858.534.3025



revreslife@ucsd.edu



revelle.ucsd.edu/res-life

UC San Diego HOUSING • DINING • HOSPITALITY

# UC SAN DIEGO

## **Revelle College Overview**

### Potential Additional Apartment Layouts at Seventh College

## Typical East Buildings and West Tower Apartments



- Layouts may vary based on capacity, building, and RA units
- The Seventh College community includes Triples, Doubles, and limtied Singles











For additional information please contact

Revelle College Residence Life Office:



858.534.3025



revreslife@ucsd.edu



revelle.ucsd.edu/res-life

UC San Diego HOUSING • DINING • HOSPITALITY